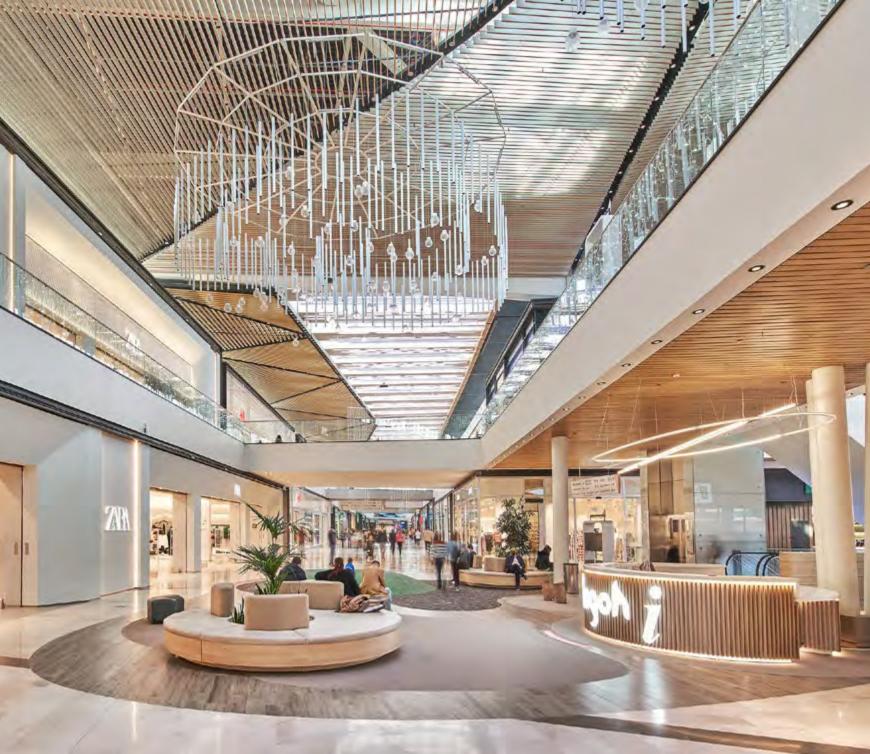

### Planning

URBAN TRANSFORMATION / MIXED NEIGHBOURHOODS / URBAN LANDSCAPE

Interior Design
RETAIL / WORKPLACE / HOTELS / RESIDENTIAL

Selected Projects

Roma (Italy)

Typology: Train station refurbishment

Built Area: 18.000 m<sup>2</sup>

Developer: Grandi Stazioni Retail Stage: Built

while shopping and food services are optimized, improving traveler comfort.

The project rearranges pedestrian flows, improving the user experience through enhanced visibility of connections between different levels while smoothing traffic inflow into shopping areas.

architecture, represents the most important intermodal hub in the city. The project aims to reconnect grand entrance hall. Interior design relies on minimalist geometries, noble materials and a finely detailed the hub with the city, completely renovating its image. Areas destined for railway services are redesigned visual identity. Double-height retail facades, kiosks designed for versatility, contemporary facings and a full lighting design program are other elements that will shape the new Termini.