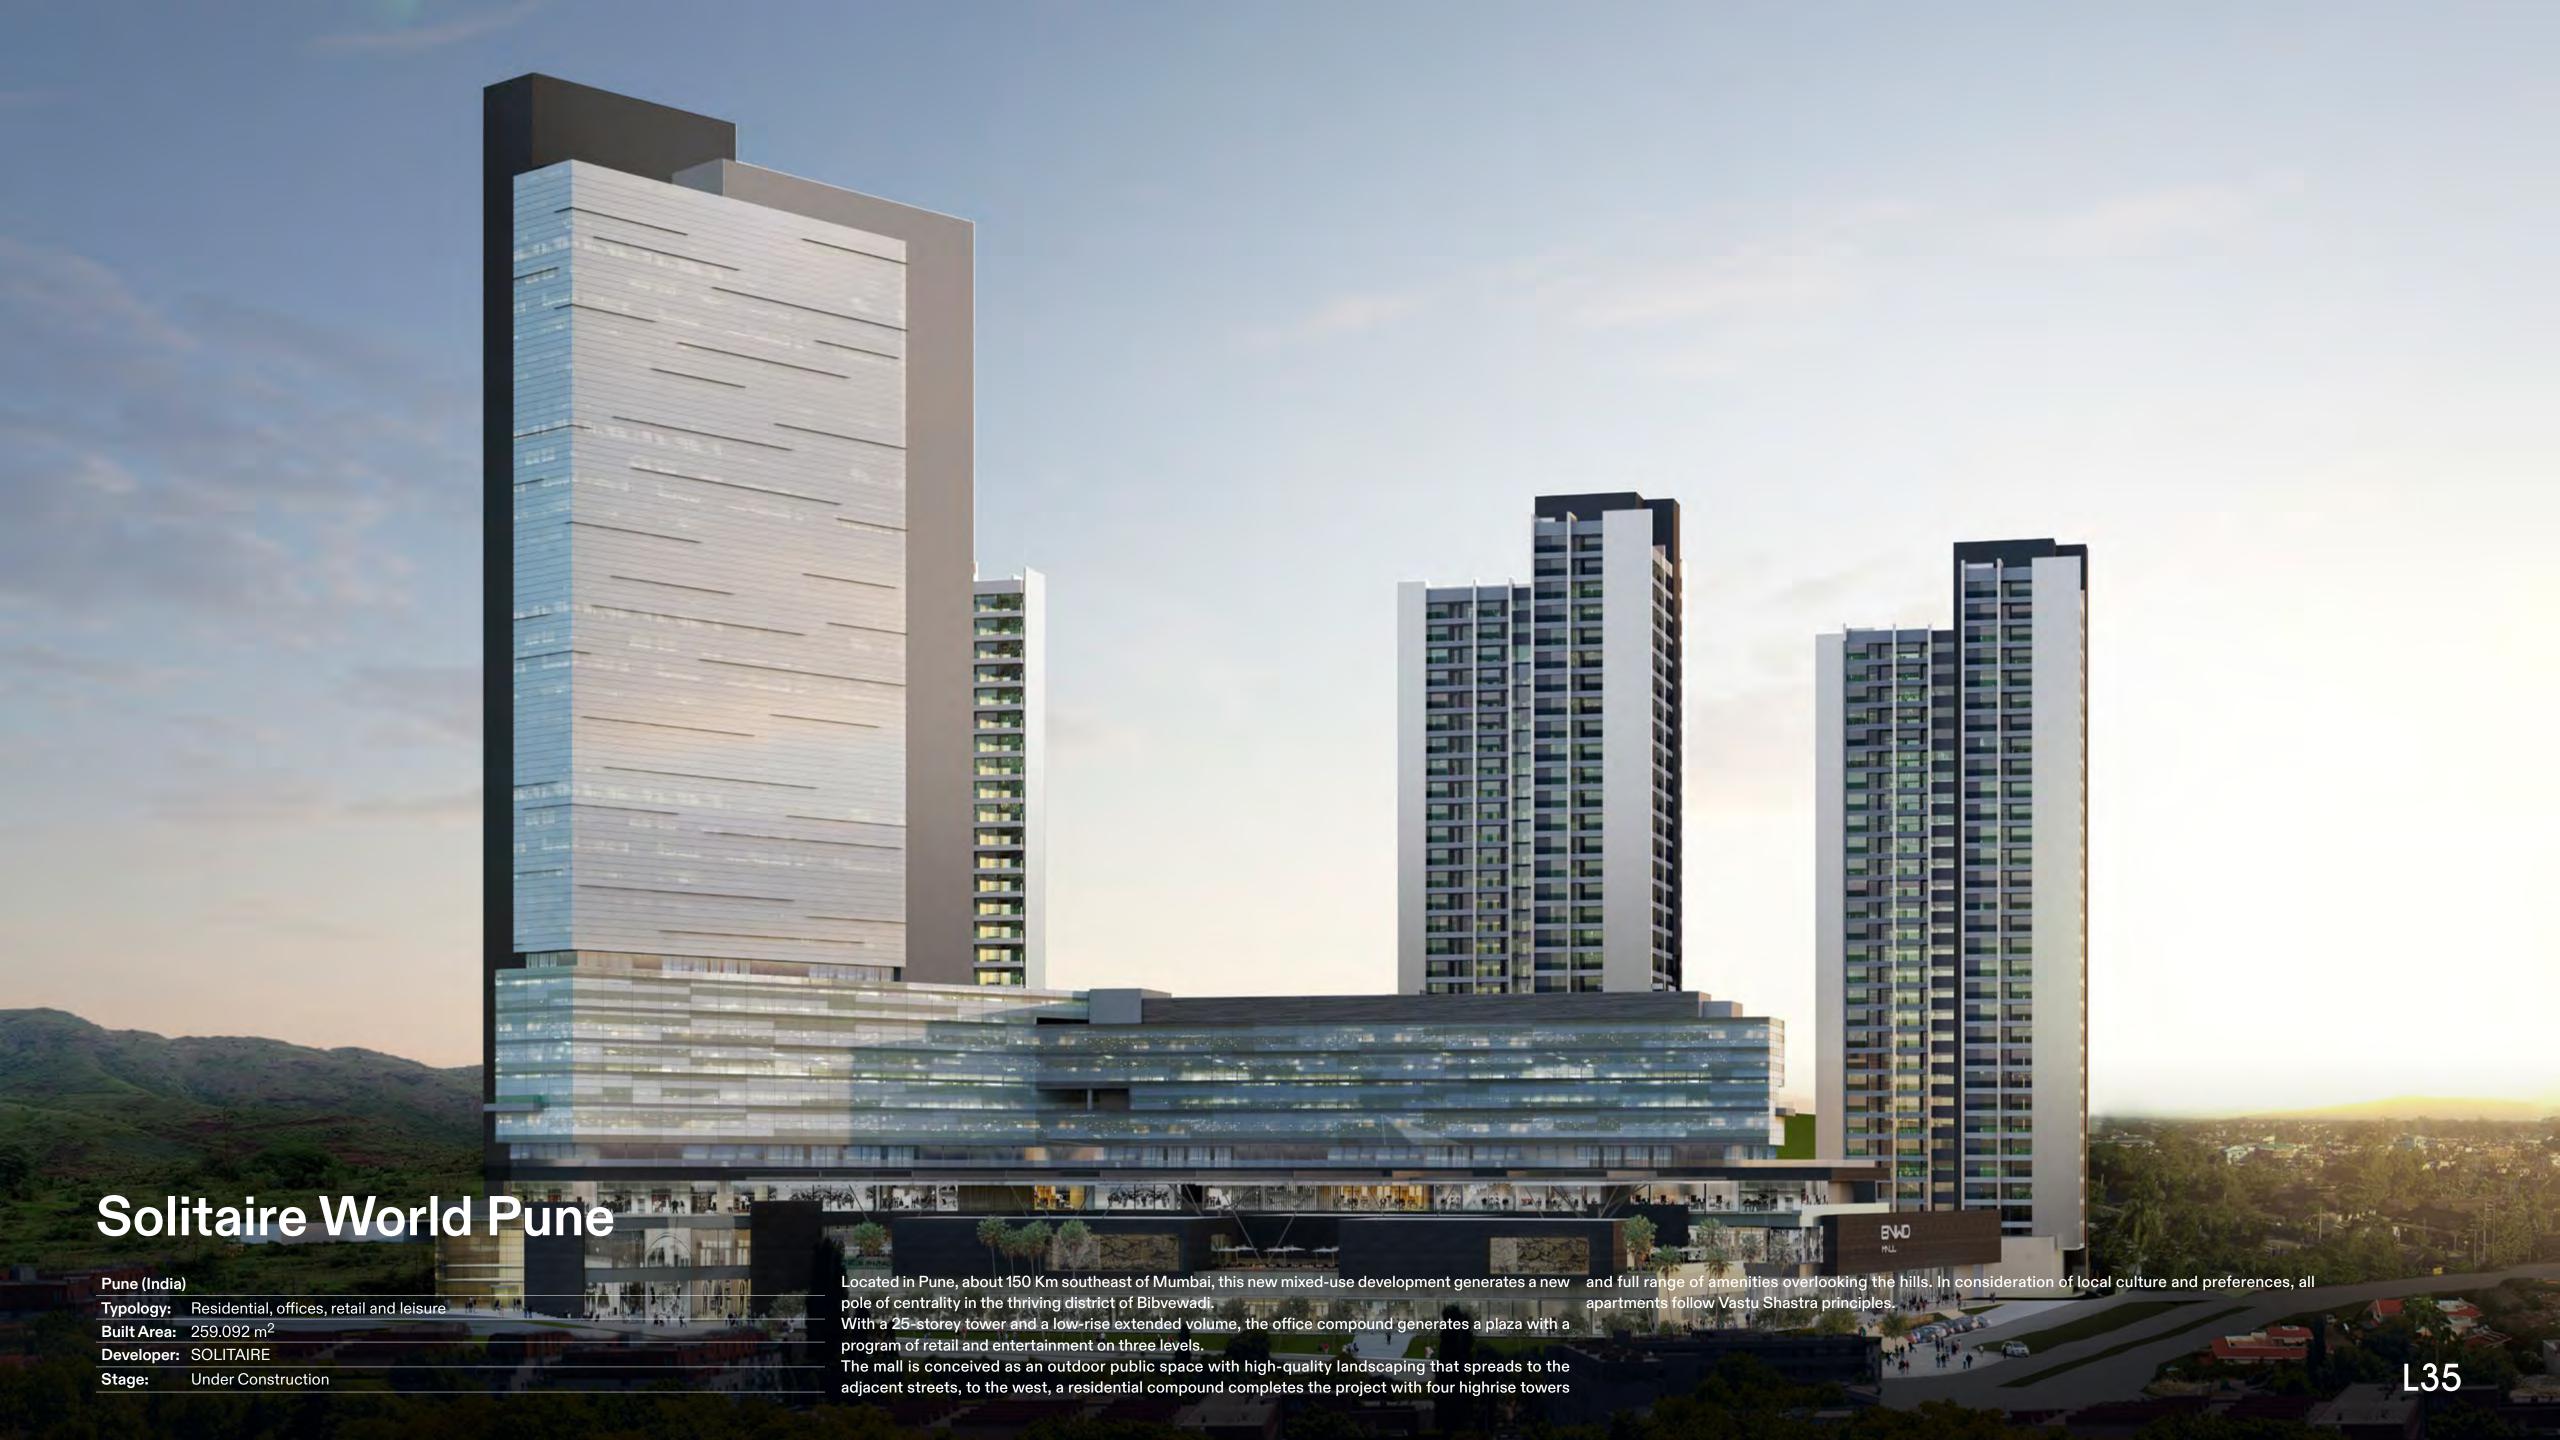

### Planning

URBAN TRANSFORMATION / MIXED NEIGHBOURHOODS / URBAN LANDSCAPE

Interior Design
RETAIL / WORKPLACE / HOTELS / RESIDENTIAL

Selected Projects

Roma (Italy)

Typology: Train station refurbishment

Built Area: 18.000 m<sup>2</sup>