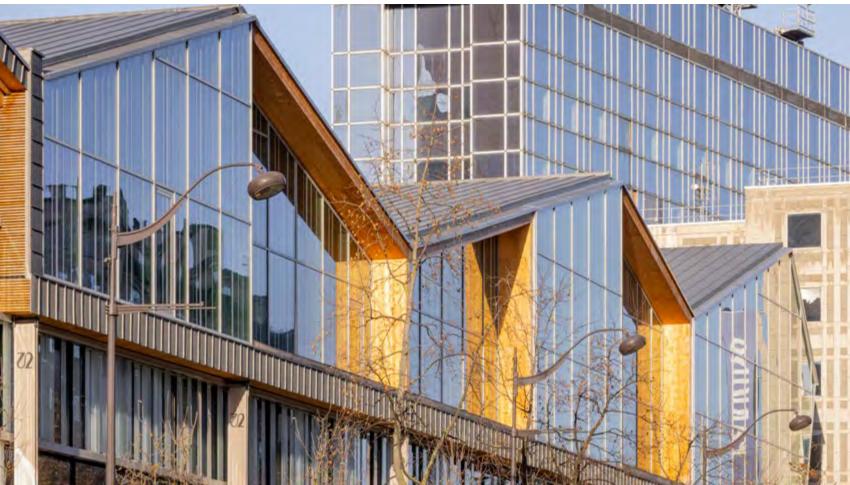

### Planning

URBAN TRANSFORMATION / MIXED NEIGHBOURHOODS / URBAN LANDSCAPE

Interior Design
RETAIL / WORKPLACE / HOTELS / RESIDENTIAL

Selected Projects

Roma (Italy)

Typology: Train station refurbishment

Built Area: 18.000 m<sup>2</sup>

Developer: Grandi Stazioni Retail Stage: Built

while shopping and food services are optimized, improving traveler comfort.

The project rearranges pedestrian flows, improving the user experience through enhanced visibility of connections between different levels while smoothing traffic inflow into shopping areas.

architecture, represents the most important intermodal hub in the city. The project aims to reconnect grand entrance hall. Interior design relies on minimalist geometries, noble materials and a finely detailed the hub with the city, completely renovating its image. Areas destined for railway services are redesigned visual identity. Double-height retail facades, kiosks designed for versatility, contemporary facings and a full lighting design program are other elements that will shape the new Termini.