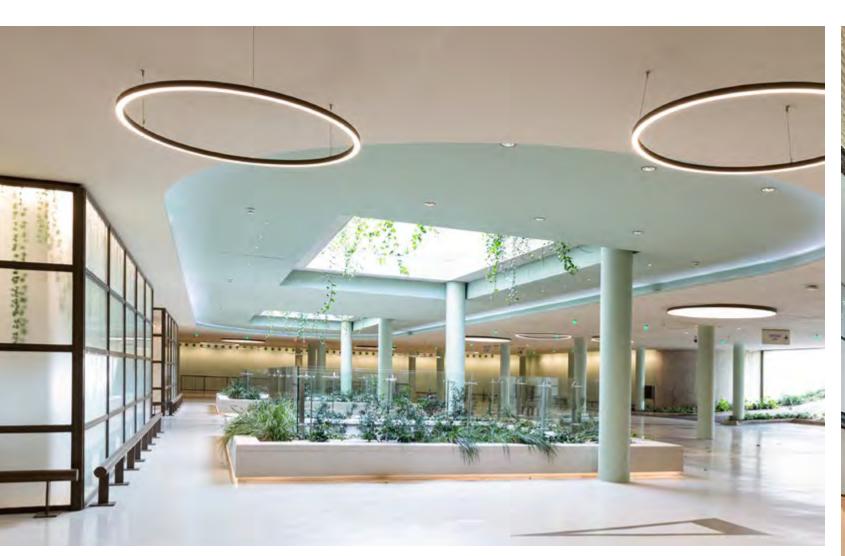

### Planning

URBAN TRANSFORMATION / MIXED NEIGHBOURHOODS / URBAN LANDSCAPE

Interior Design
RETAIL / WORKPLACE / HOTELS / RESIDENTIAL

Selected Projects

Roma (Italy)

Typology: Train station refurbishment

Built Area: 18.000 m<sup>2</sup>

Developer: Grandi Stazioni Retail Stage: Built

while shopping and food services are optimized, improving traveler comfort.

The project rearranges pedestrian flows, improving the user experience through enhanced visibility of connections between different levels while smoothing traffic inflow into shopping areas.

architecture, represents the most important intermodal hub in the city. The project aims to reconnect grand entrance hall. Interior design relies on minimalist geometries, noble materials and a finely detailed the hub with the city, completely renovating its image. Areas destined for railway services are redesigned visual identity. Double-height retail facades, kiosks designed for versatility, contemporary facings and a full lighting design program are other elements that will shape the new Termini.