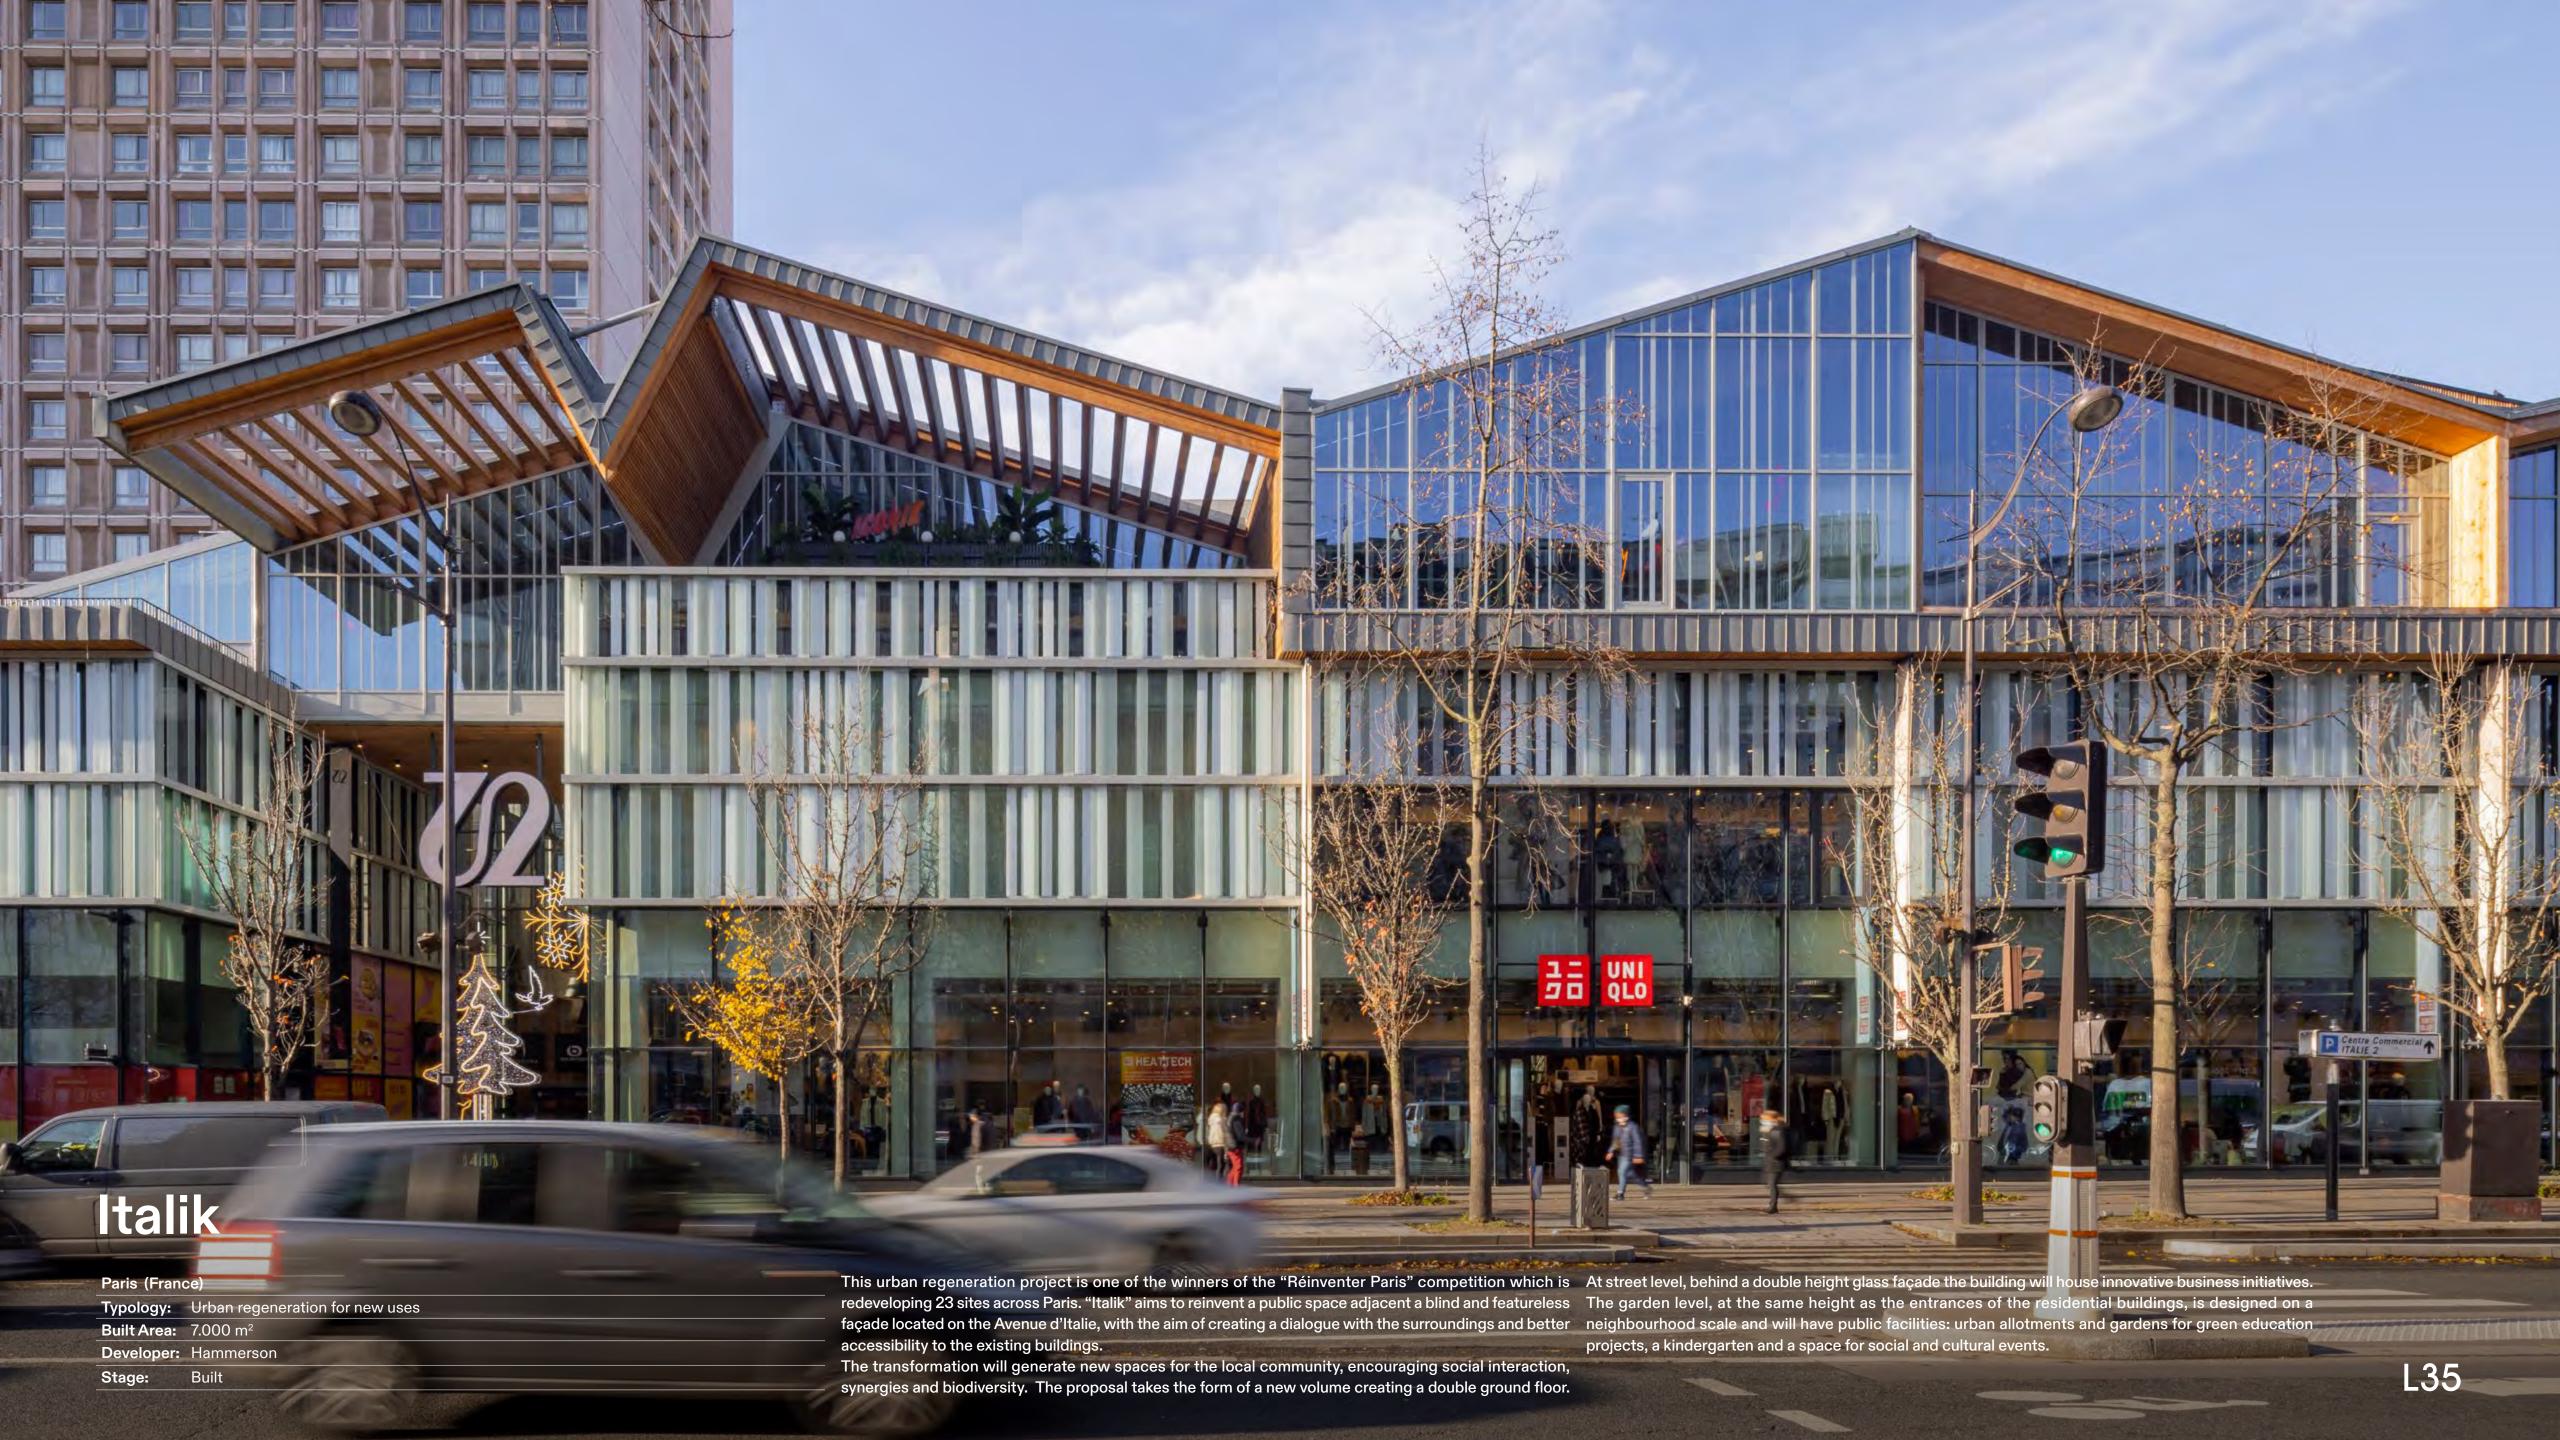

### Planning

URBAN TRANSFORMATION / MIXED NEIGHBOURHOODS / URBAN LANDSCAPE

Interior Design
RETAIL / WORKPLACE / HOTELS / RESIDENTIAL

Selected Projects

Roma (Italy)

Typology: Train station refurbishment

Built Area: 18.000 m<sup>2</sup>

Developer: Grandi Stazioni Retail Stage: Built

while shopping and food services are optimized, improving traveler comfort.

The project rearranges pedestrian flows, improving the user experience through enhanced visibility of connections between different levels while smoothing traffic inflow into shopping areas.

architecture, represents the most important intermodal hub in the city. The project aims to reconnect grand entrance hall. Interior design relies on minimalist geometries, noble materials and a finely detailed the hub with the city, completely renovating its image. Areas destined for railway services are redesigned visual identity. Double-height retail facades, kiosks designed for versatility, contemporary facings and a full lighting design program are other elements that will shape the new Termini.