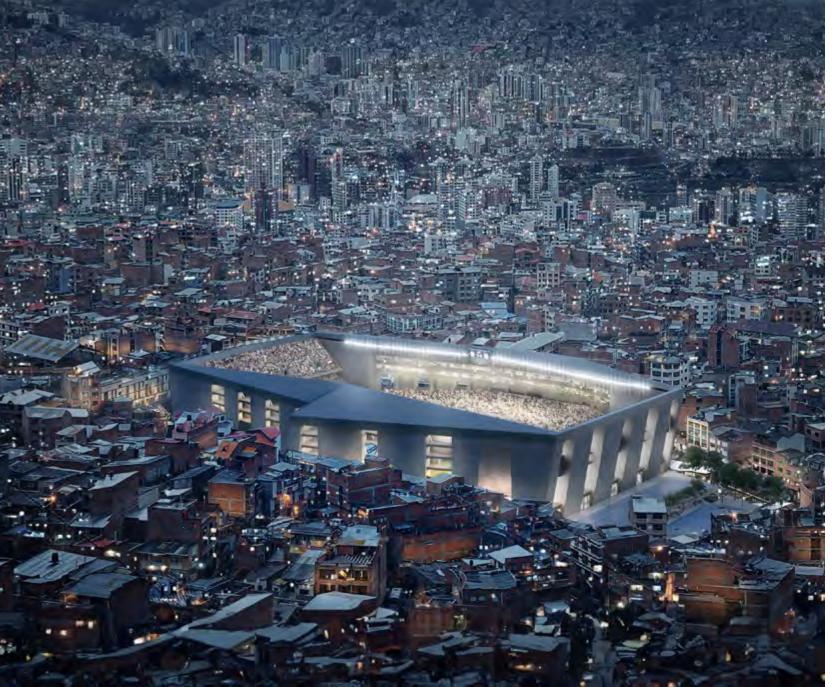

#### **Architecture**

MIXED USE / RETAIL & LEISURE / TRANSPORT / SPORTS / WORKPLACE / EDUCATION / RESIDENTIAL

### Planning

URBAN TRANSFORMATION / MIXED NEIGHBOURHOODS / URBAN LANDSCAPE

Interior Design
RETAIL / WORKPLACE / HOTELS / RESIDENTIAL

Selected Projects

Roma (Italy)

Typology: Train station refurbishment

Built Area: 18.000 m<sup>2</sup>