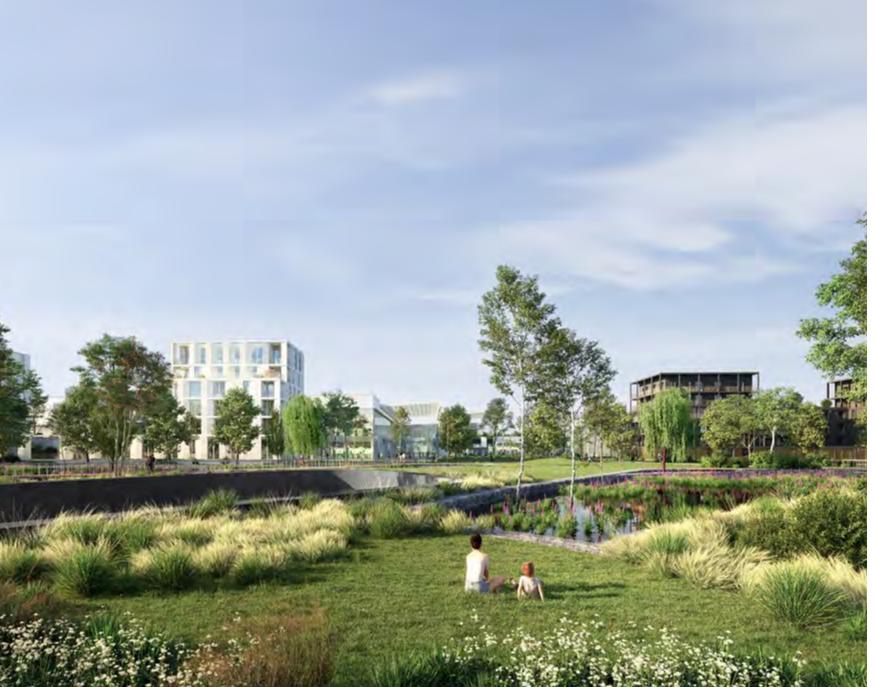

### Planning

URBAN TRANSFORMATION / MIXED NEIGHBOURHOODS / URBAN LANDSCAPE

Interior Design
RETAIL / WORKPLACE / HOTELS / RESIDENTIAL

Selected Projects

Roma (Italy)

Typology: Train station refurbishment

Built Area: 18.000 m<sup>2</sup>