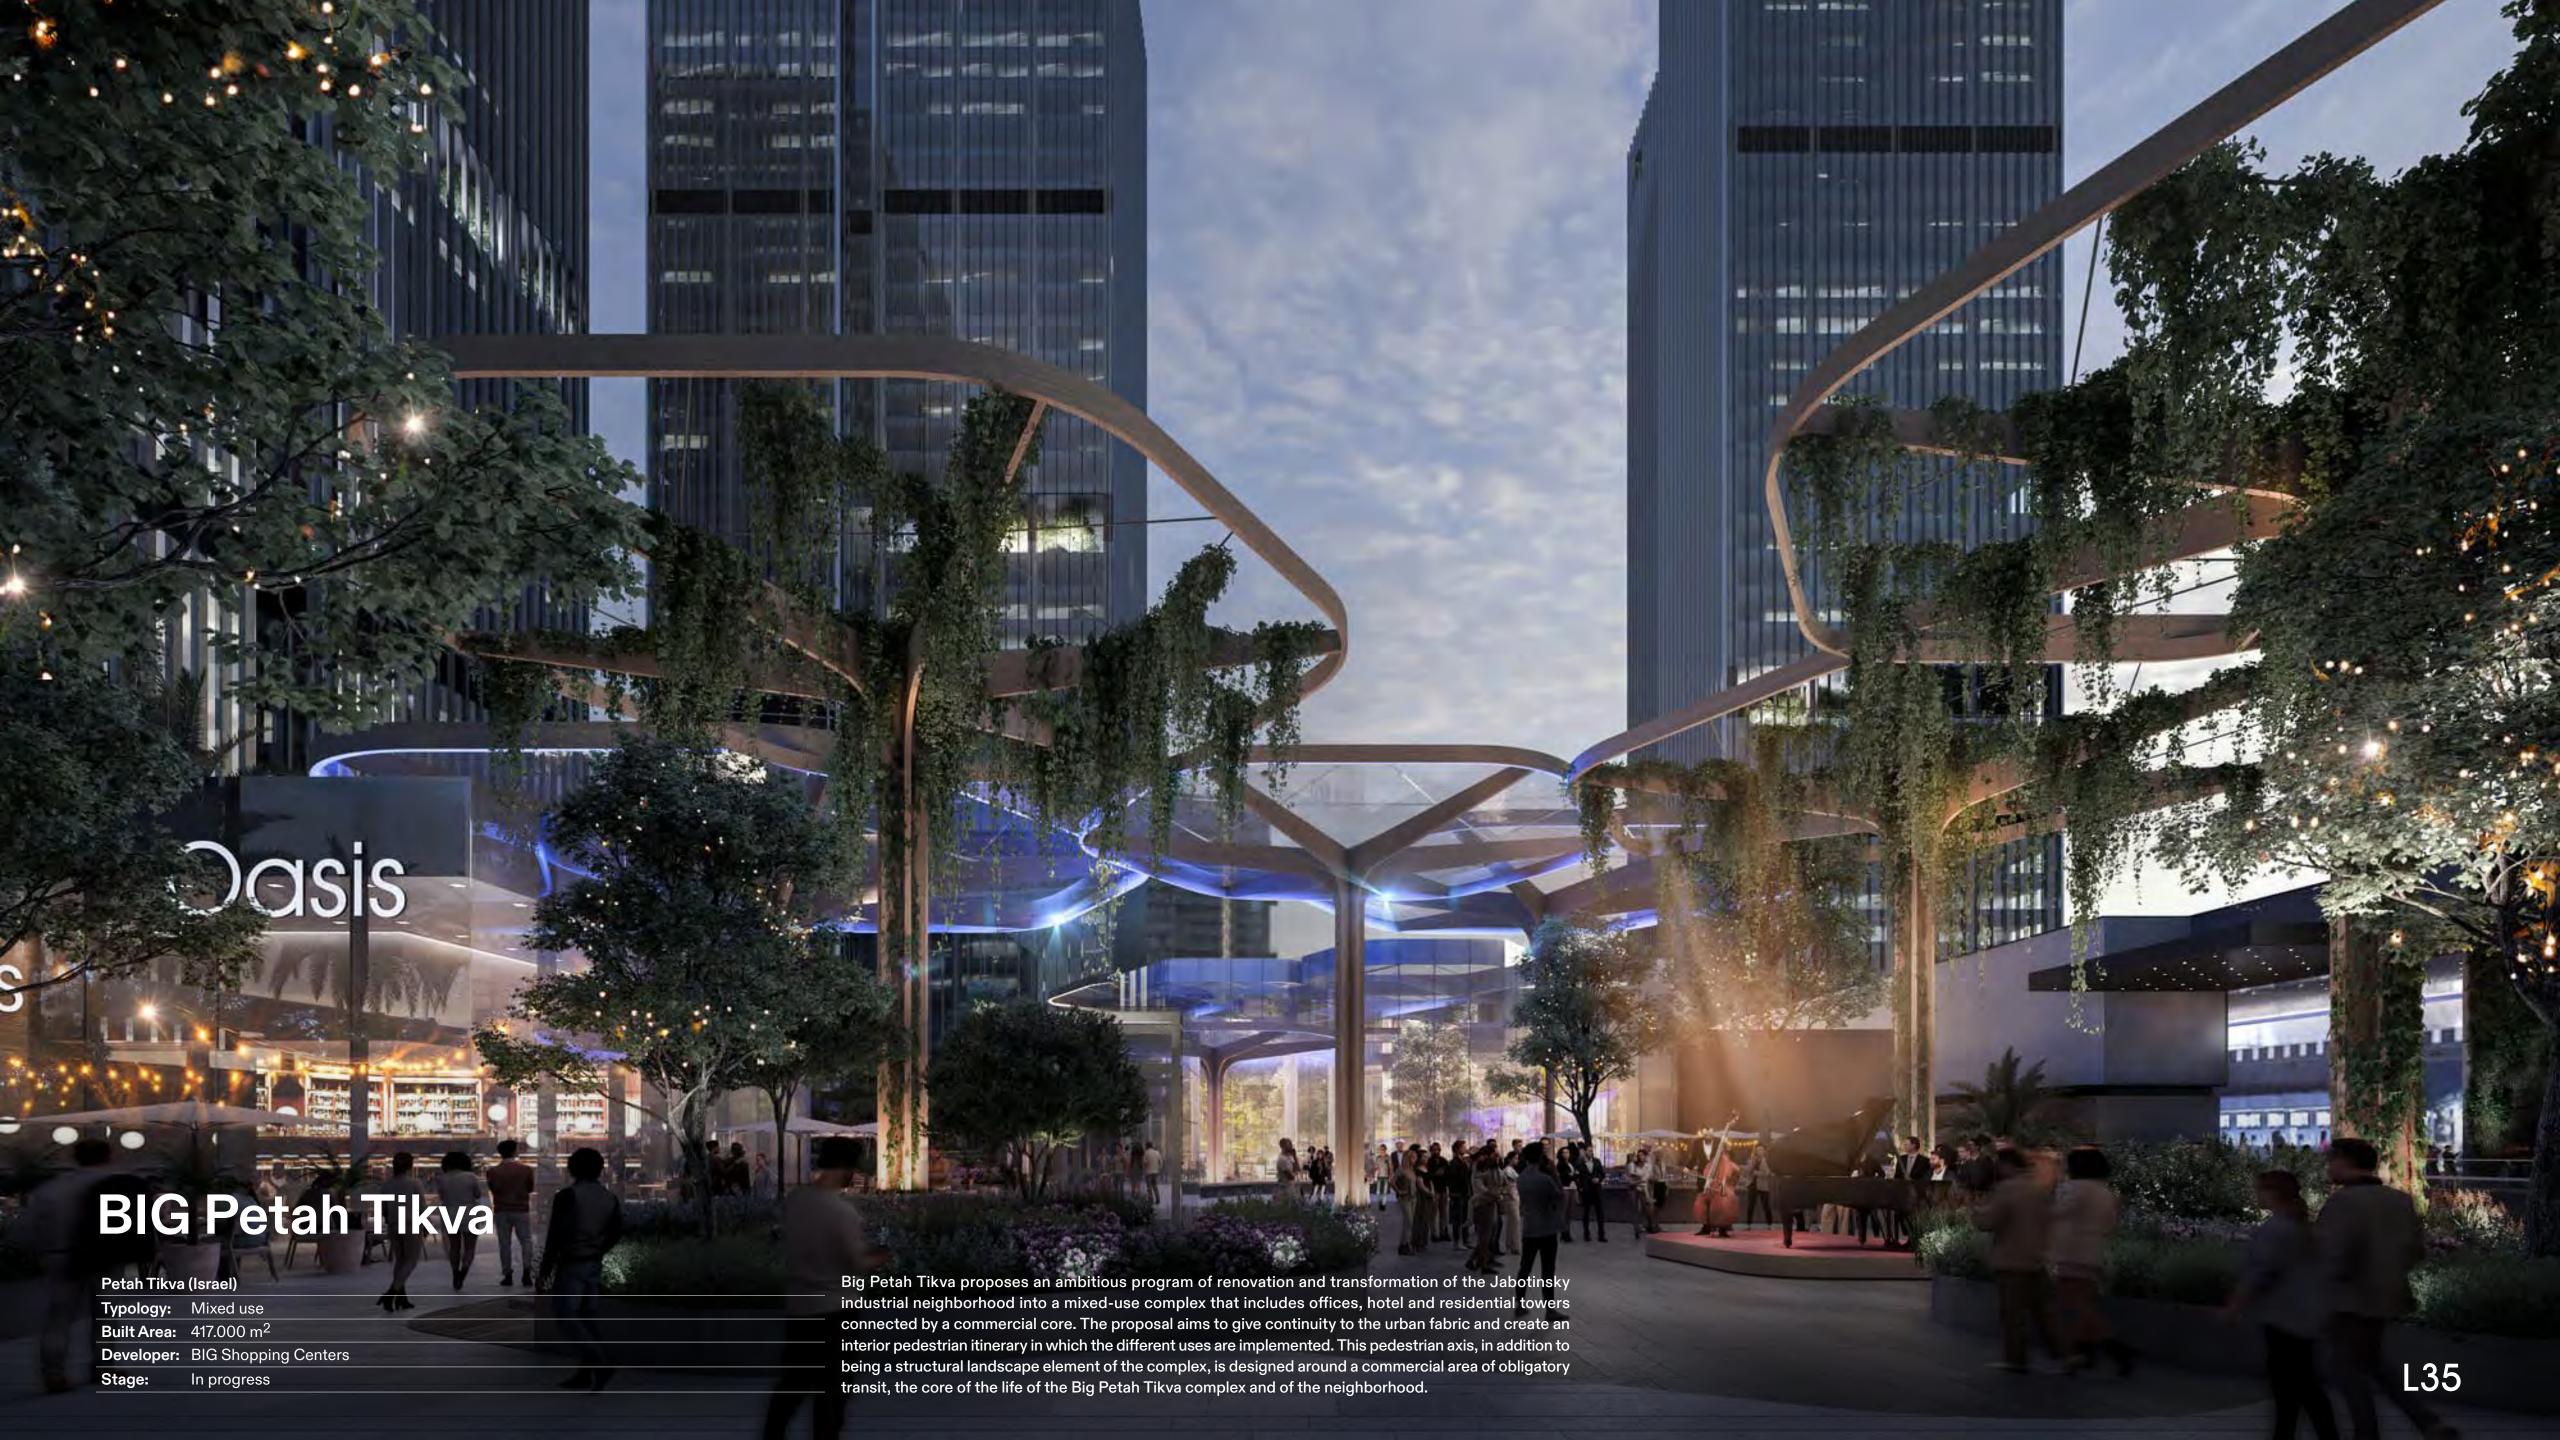

### Planning

URBAN TRANSFORMATION / MIXED NEIGHBOURHOODS / URBAN LANDSCAPE

Interior Design
RETAIL / WORKPLACE / HOTELS / RESIDENTIAL

Selected Projects

Roma (Italy)

Typology: Train station refurbishment

Built Area: 18.000 m<sup>2</sup>