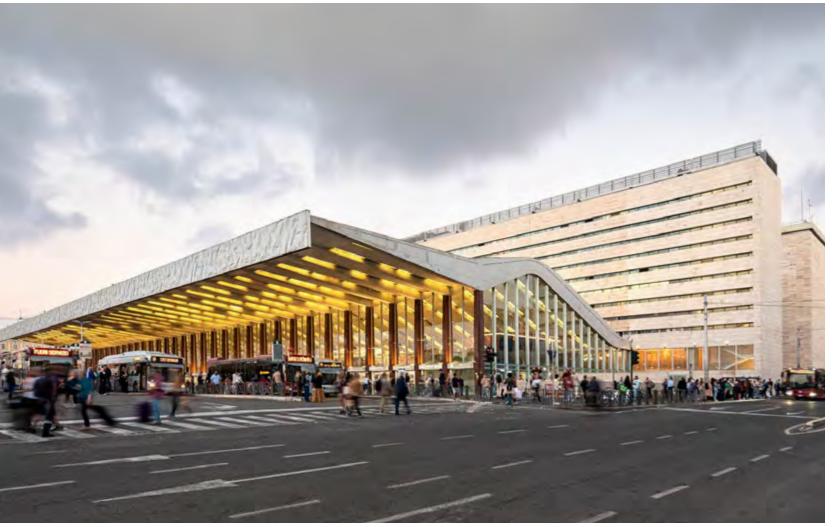

### Planning

URBAN TRANSFORMATION / MIXED NEIGHBOURHOODS / URBAN LANDSCAPE

Interior Design
RETAIL / WORKPLACE / HOTELS / RESIDENTIAL

Selected Projects

Roma (Italy)

Typology: Train station refurbishment

Built Area: 18.000 m<sup>2</sup>

Developer: Grandi Stazioni Retail Stage: Built

while shopping and food services are optimized, improving traveler comfort.

The project rearranges pedestrian flows, improving the user experience through enhanced visibility of connections between different levels while smoothing traffic inflow into shopping areas.

architecture, represents the most important intermodal hub in the city. The project aims to reconnect grand entrance hall. Interior design relies on minimalist geometries, noble materials and a finely detailed the hub with the city, completely renovating its image. Areas destined for railway services are redesigned visual identity. Double-height retail facades, kiosks designed for versatility, contemporary facings and a full lighting design program are other elements that will shape the new Termini.