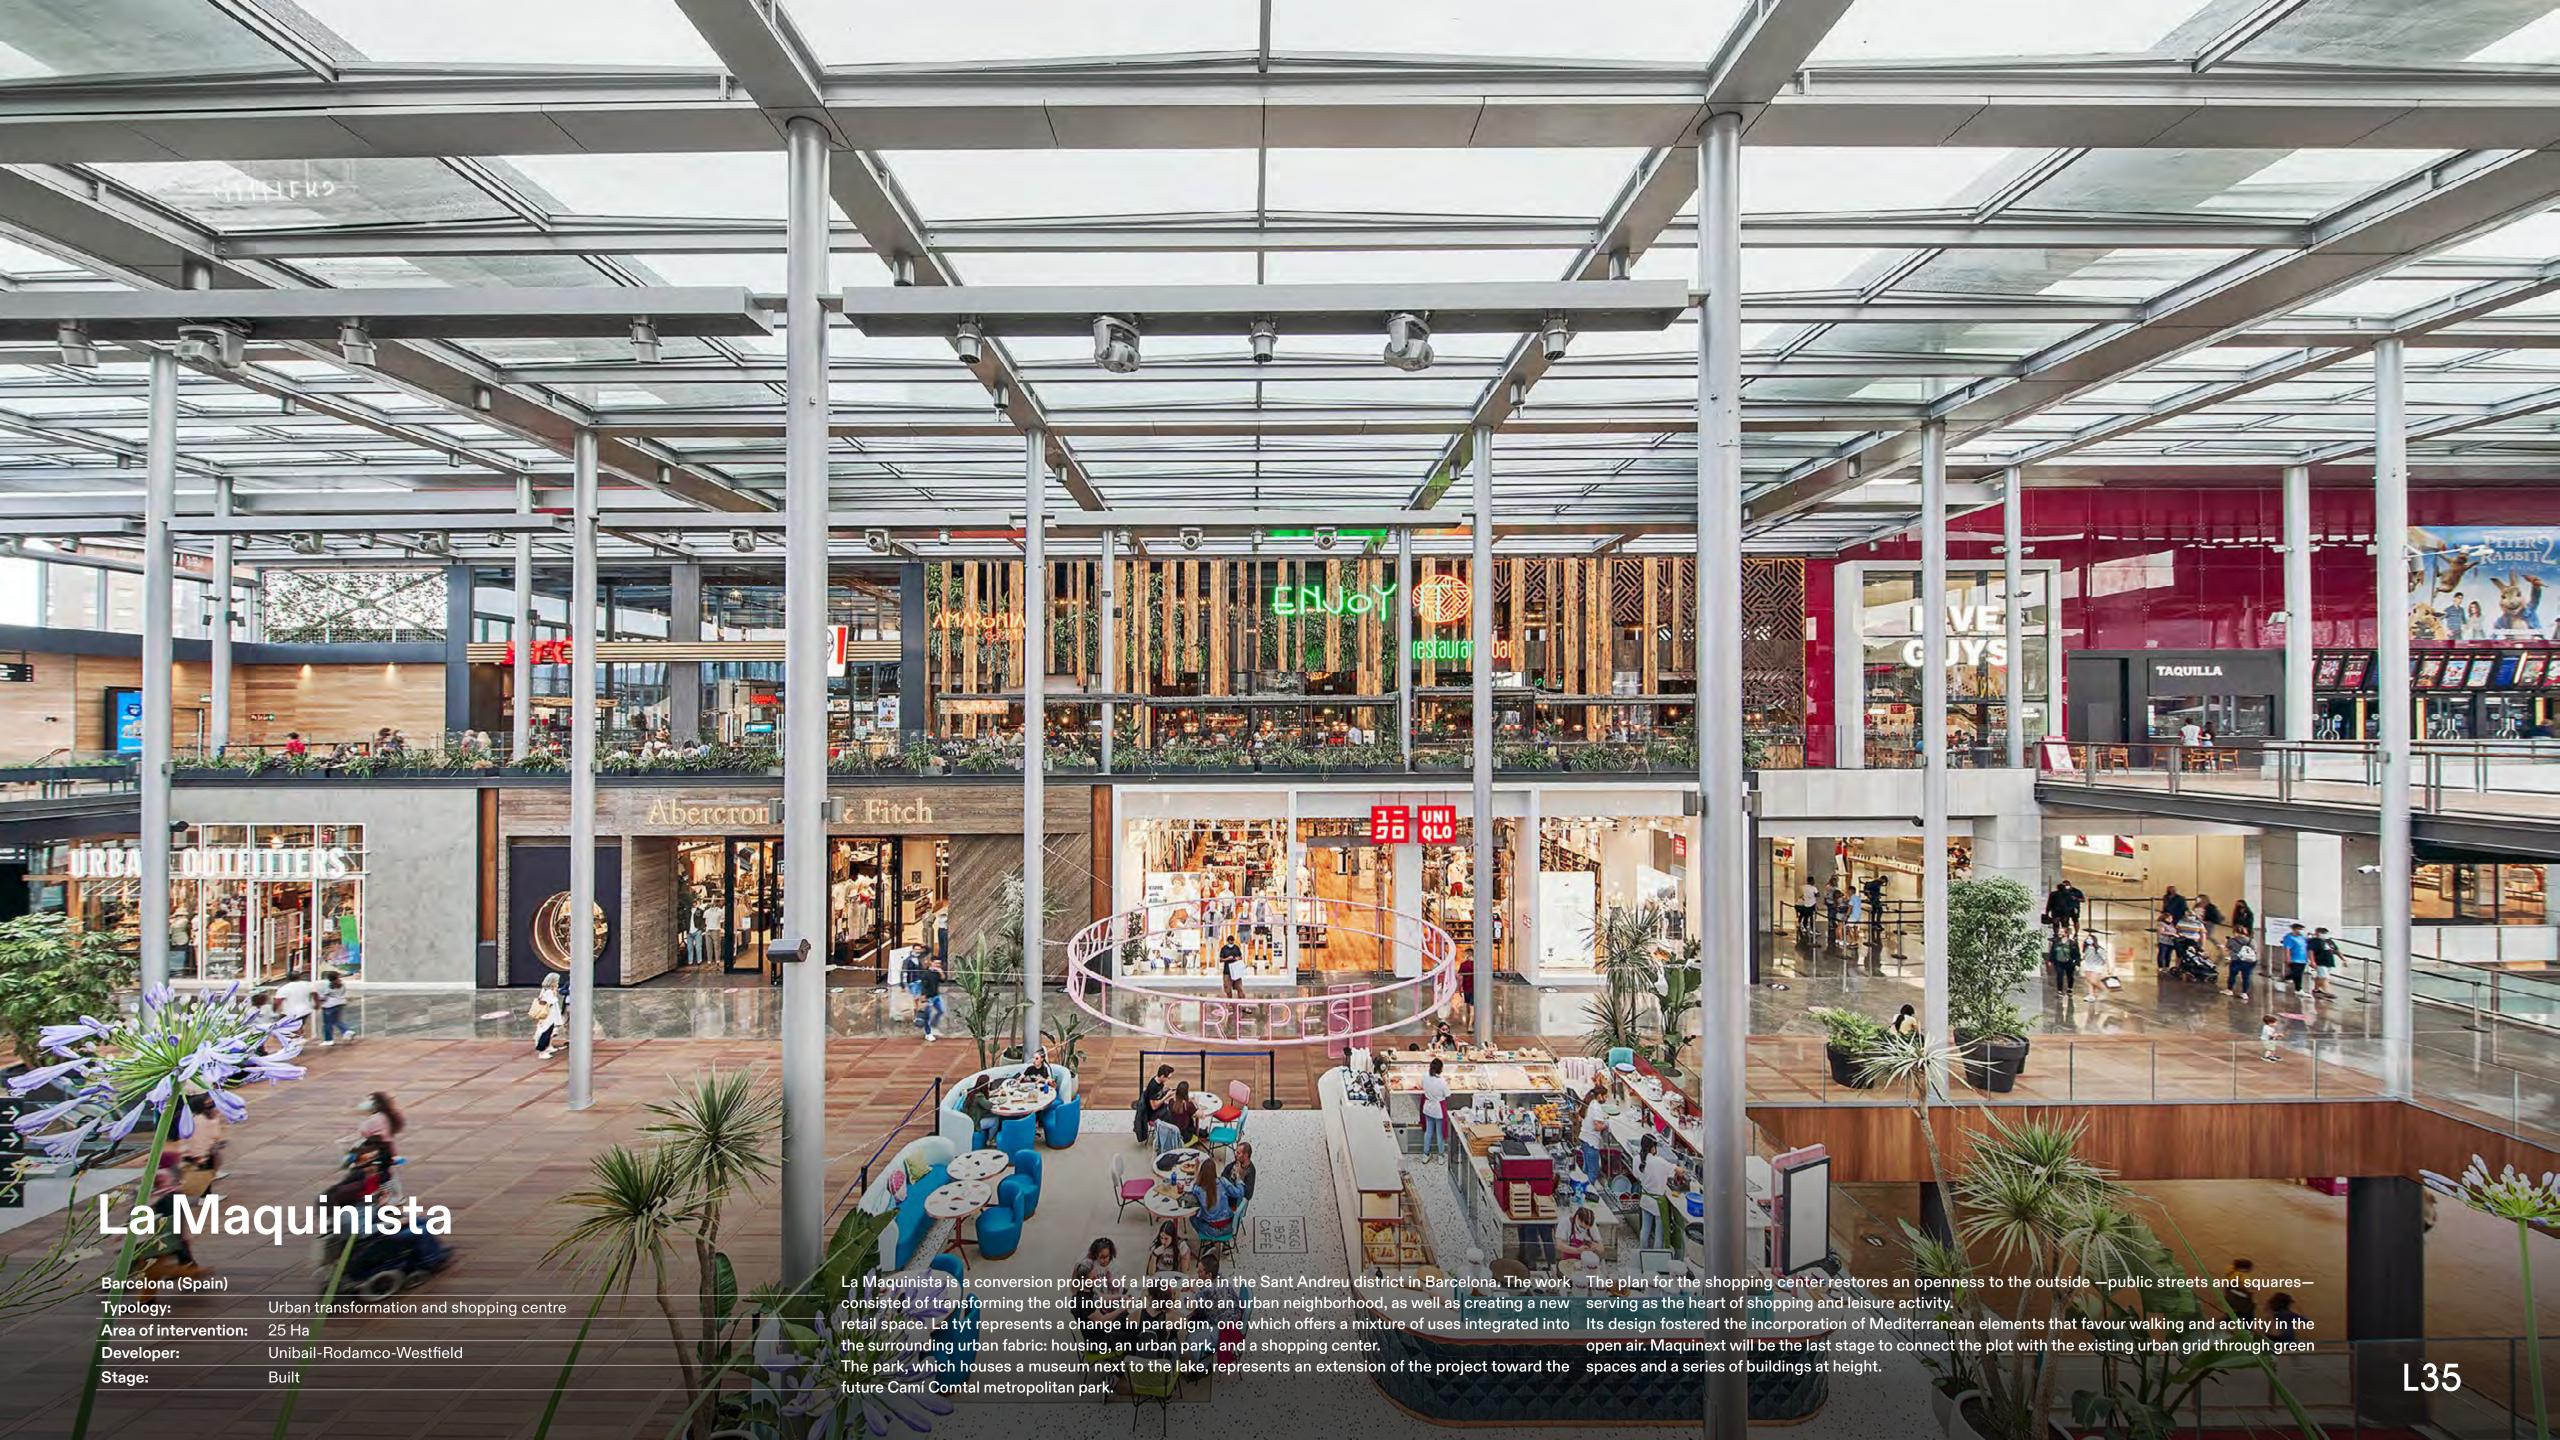

#### **Architecture**

MIXED USE / RETAIL & LEISURE / TRANSPORT / SPORTS / WORKPLACE / EDUCATION / RESIDENTIAL

### Planning

URBAN TRANSFORMATION / MIXED NEIGHBOURHOODS / URBAN LANDSCAPE

Interior Design
RETAIL / WORKPLACE / HOTELS / RESIDENTIAL

Selected Projects

Roma (Italy)

Typology: Train station refurbishment

Built Area: 18.000 m<sup>2</sup>