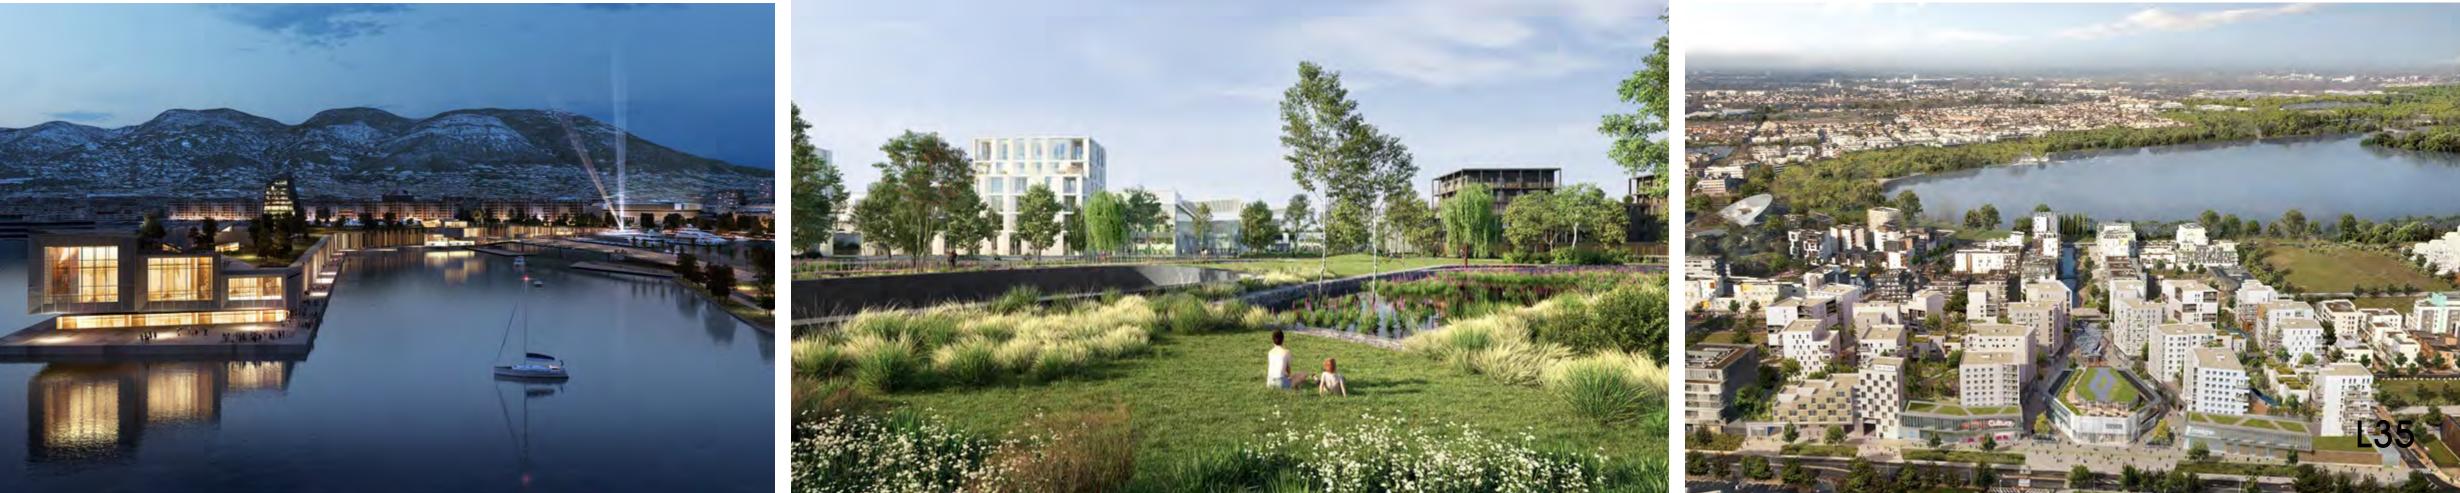

### Planning

URBAN TRANSFORMATION / MIXED NEIGHBOURHOODS / URBAN LANDSCAPE

Interior Design
RETAIL / WORKPLACE / HOTELS / RESIDENTIAL

Selected Projects

Roma (Italy)

Typology: Train station refurbishment

Built Area: 18.000 m<sup>2</sup>