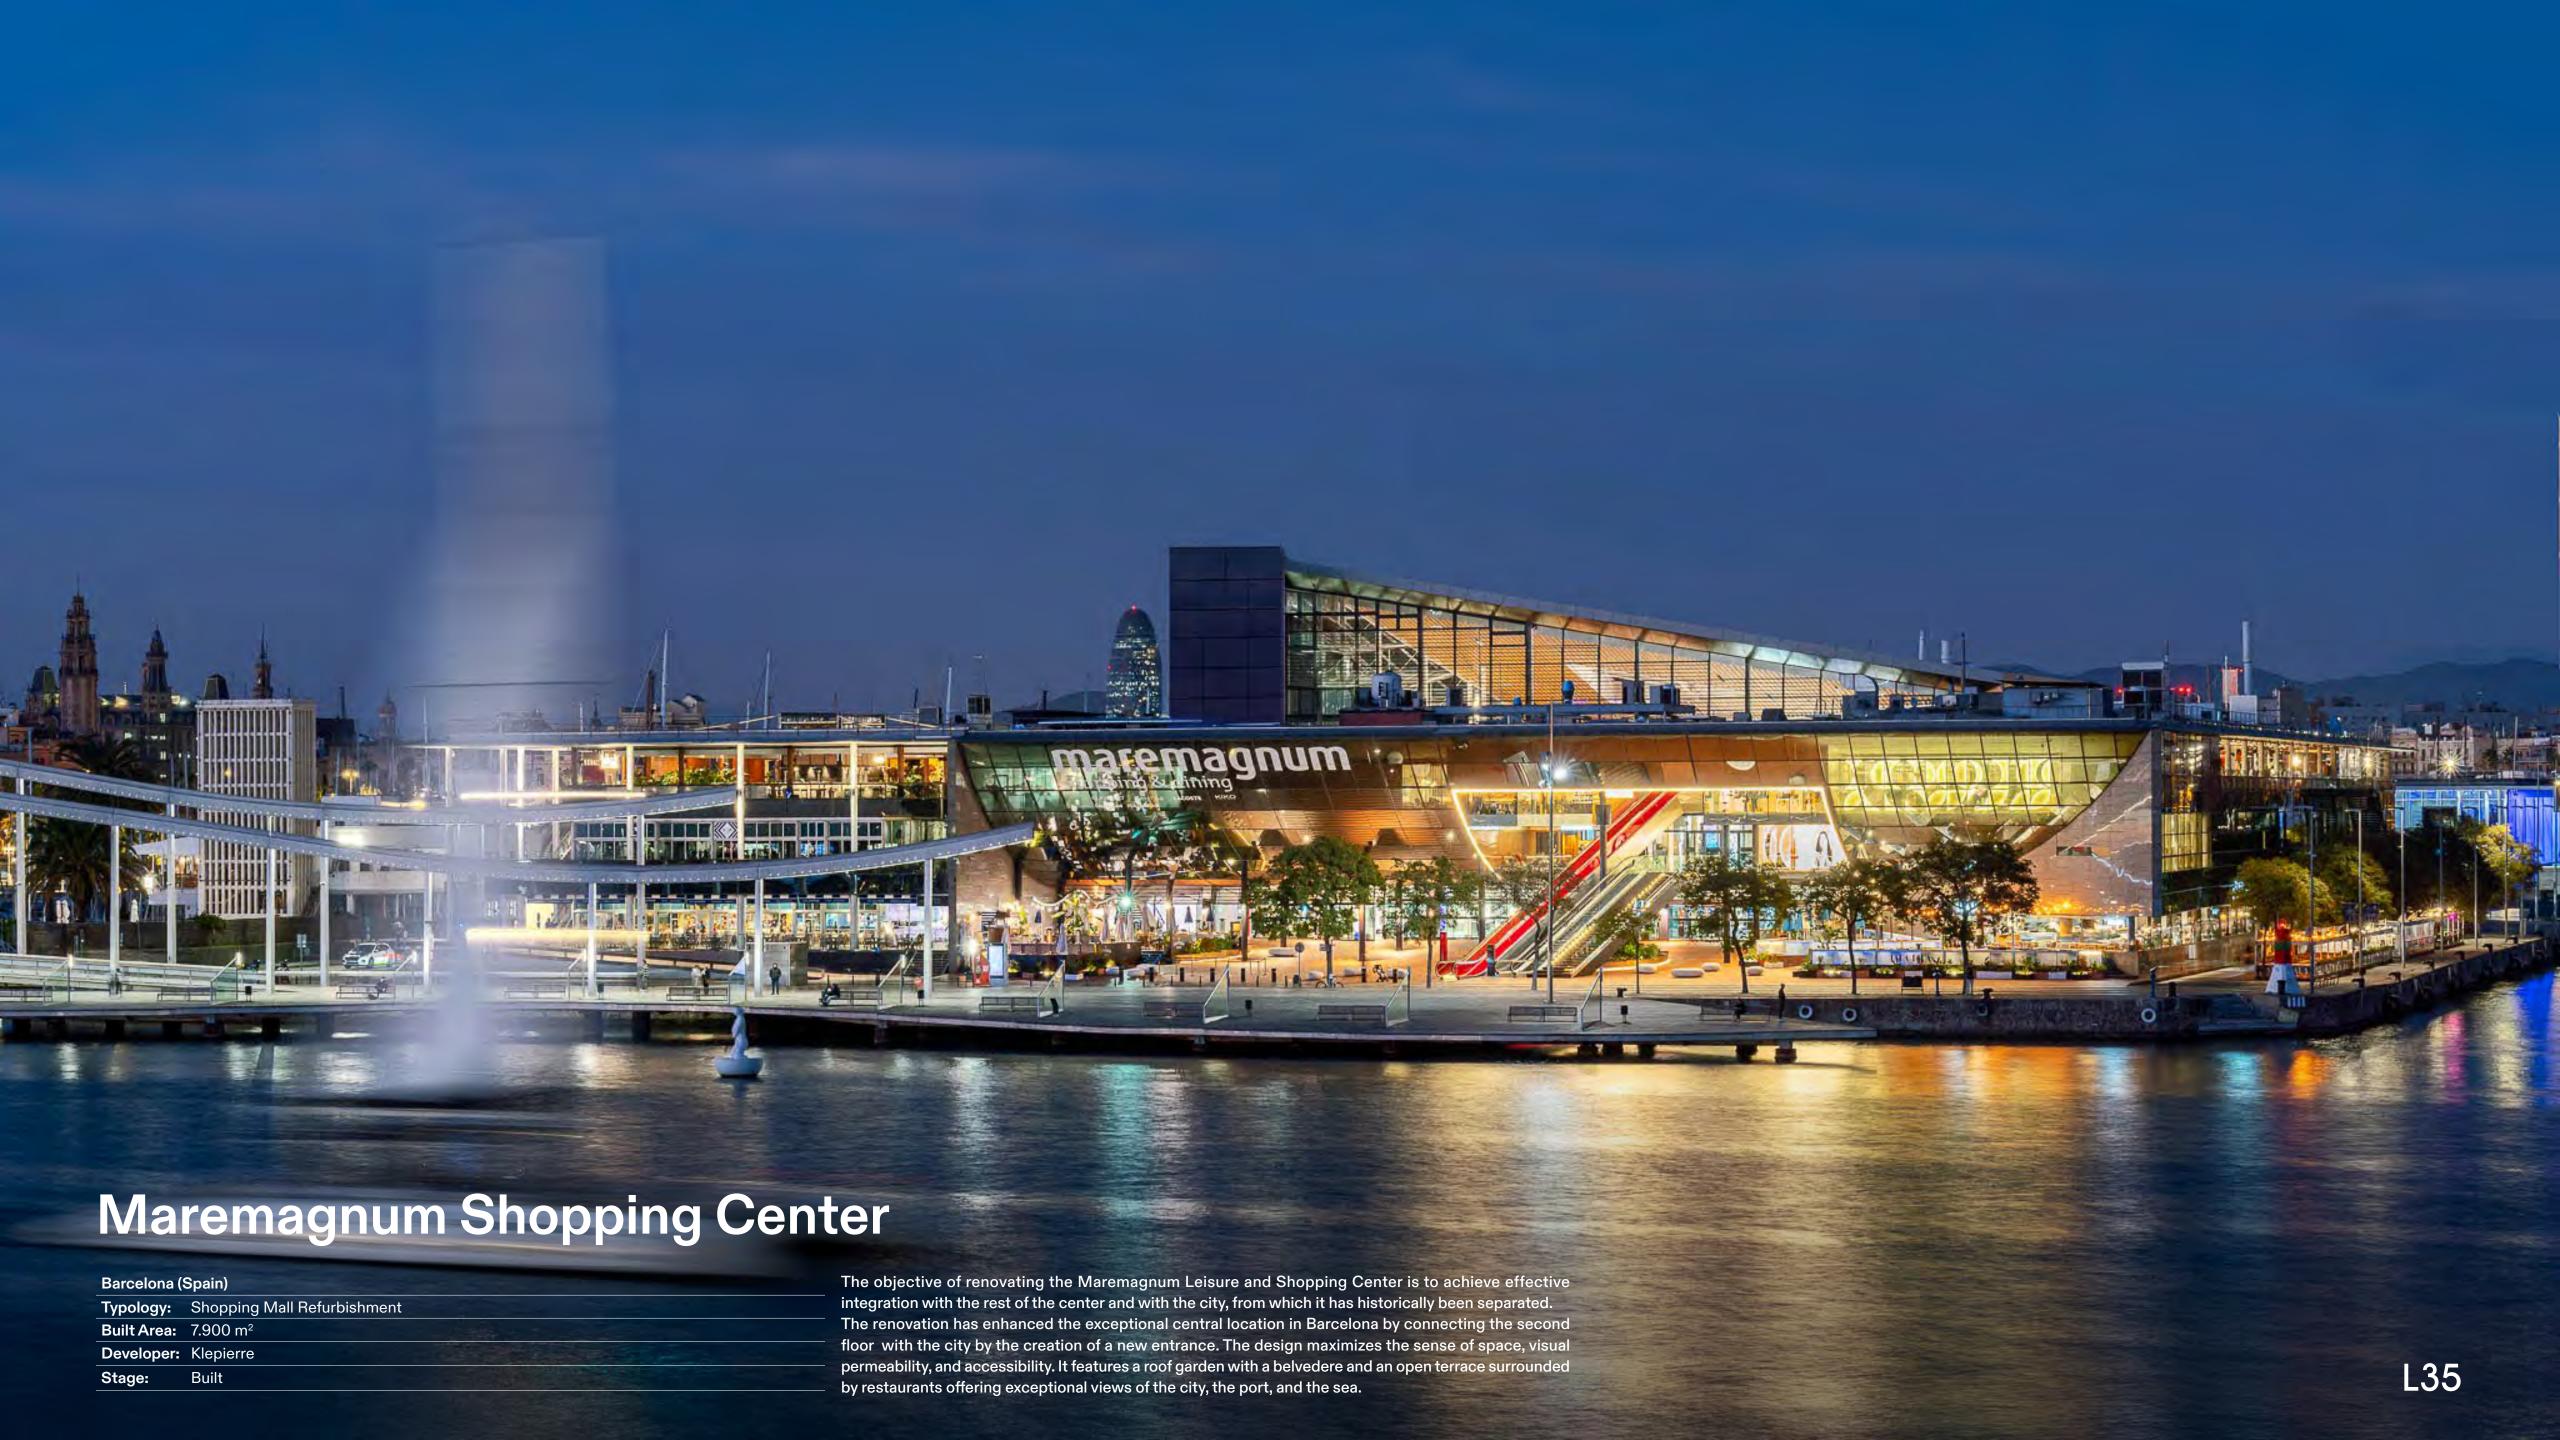

#### **Architecture**

MIXED USE / RETAIL & LEISURE / TRANSPORT / SPORTS / WORKPLACE / EDUCATION / RESIDENTIAL

### Planning

URBAN TRANSFORMATION / MIXED NEIGHBOURHOODS / URBAN LANDSCAPE

Interior Design
RETAIL / WORKPLACE / HOTELS / RESIDENTIAL

Selected Projects

Roma (Italy)

Typology: Train station refurbishment

Built Area: 18.000 m<sup>2</sup>