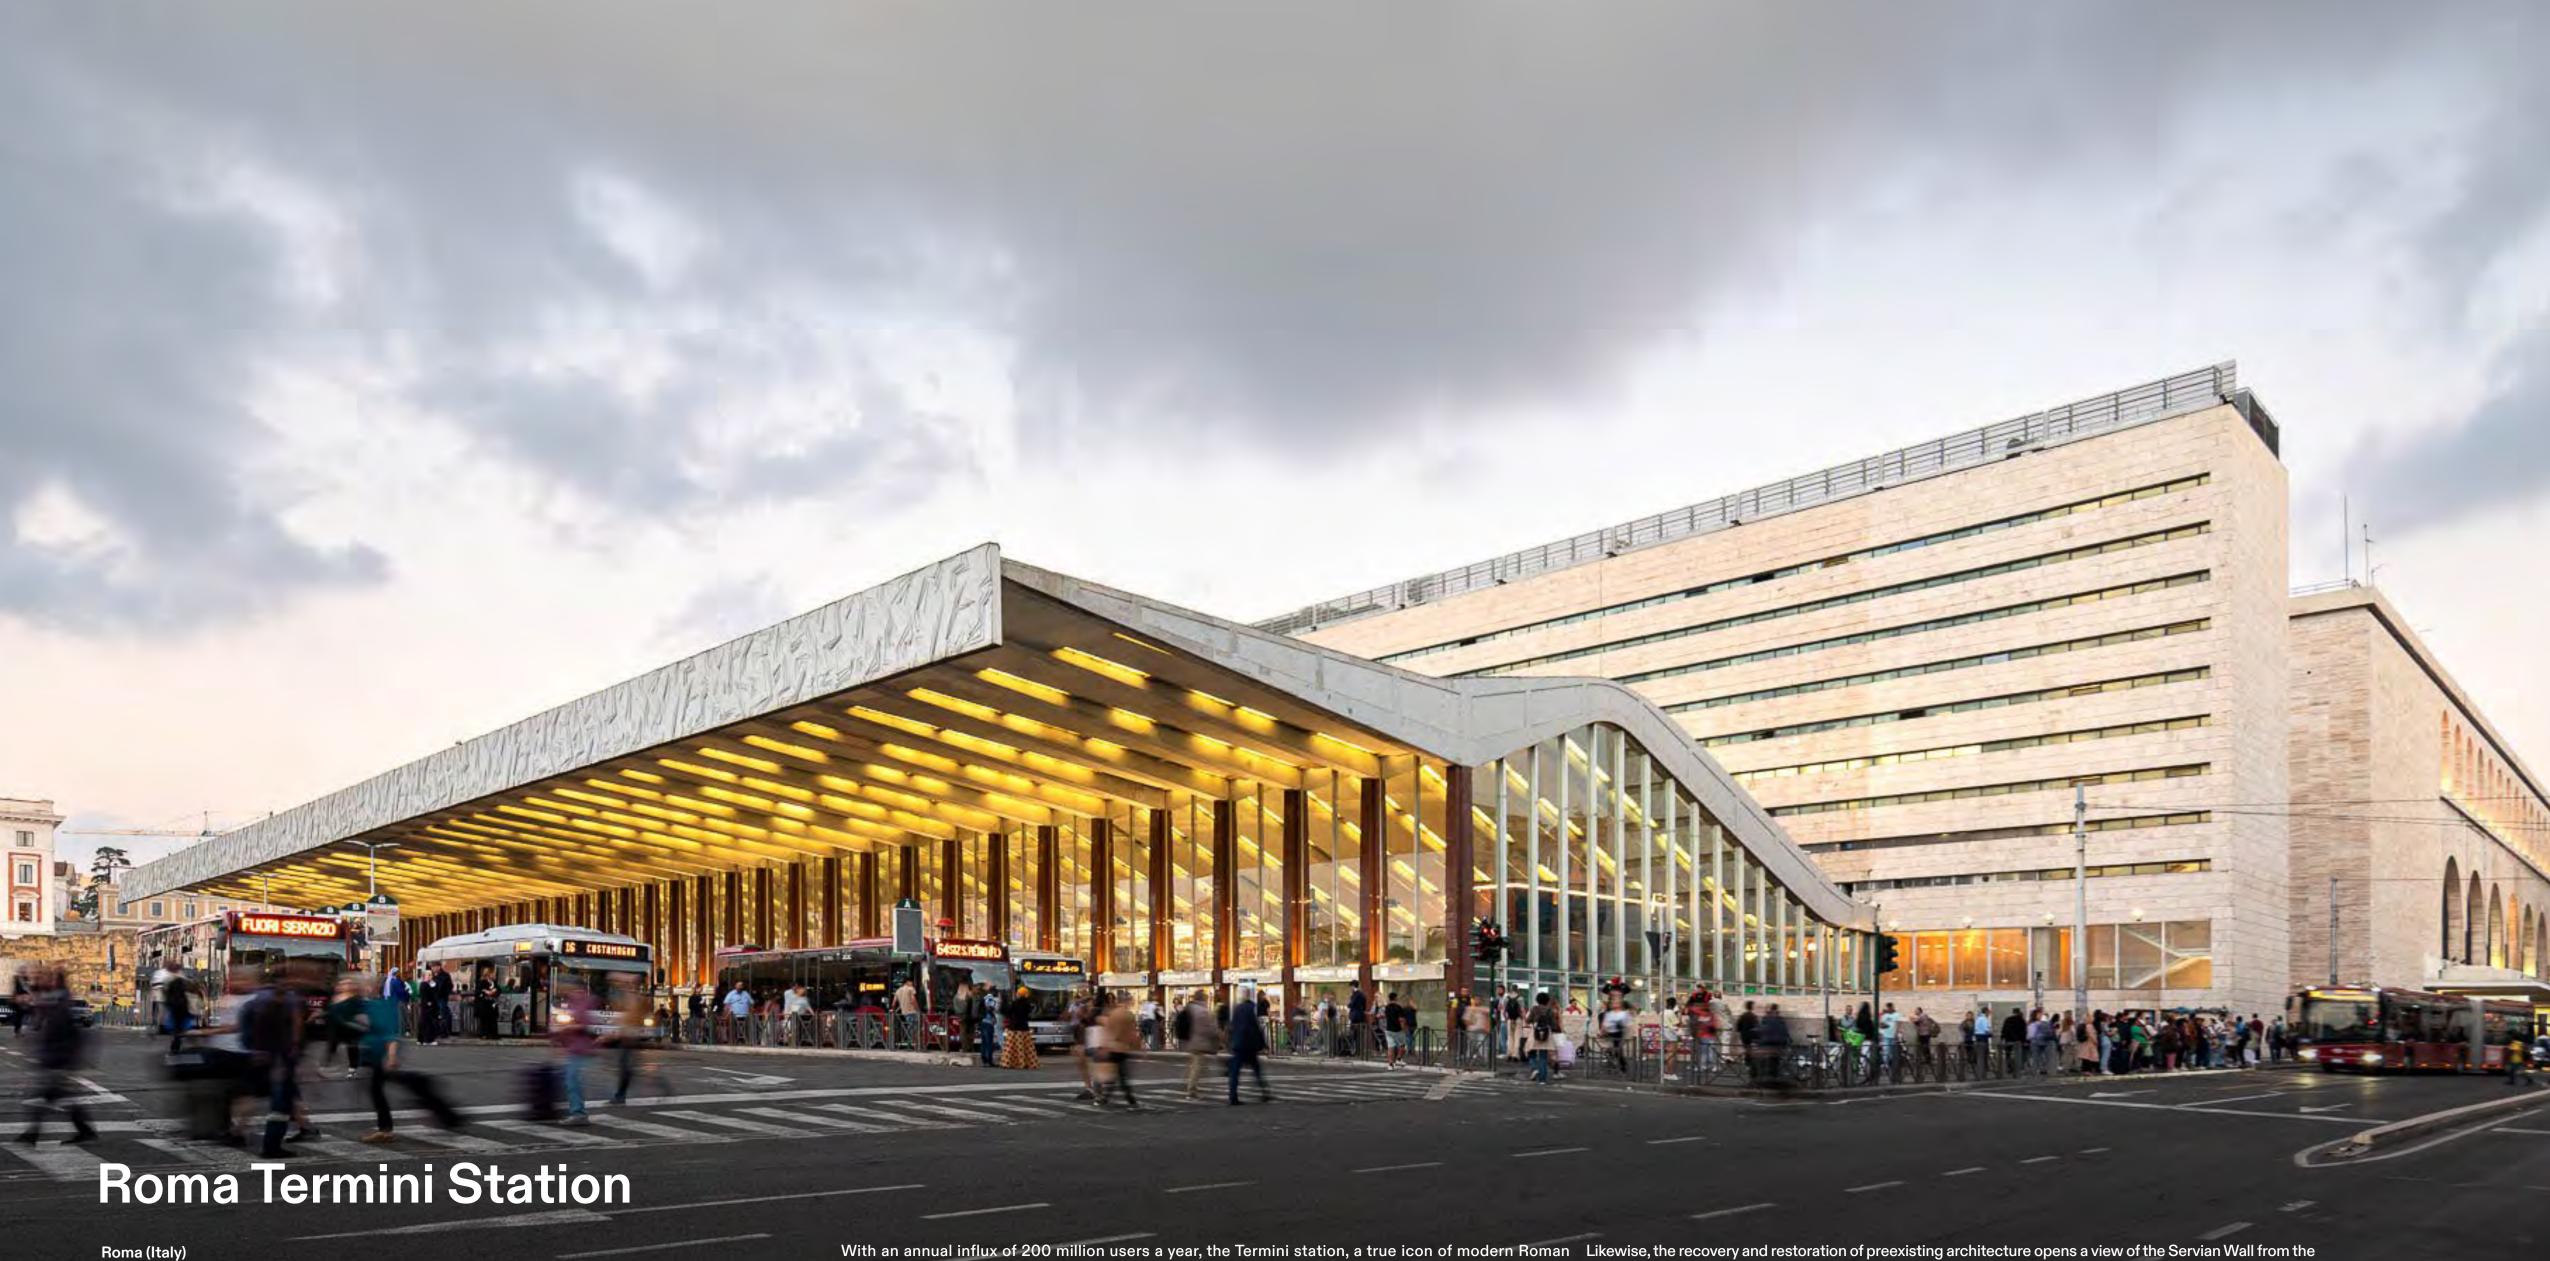

### Planning

URBAN TRANSFORMATION / MIXED NEIGHBOURHOODS / URBAN LANDSCAPE

Interior Design
RETAIL / WORKPLACE / HOTELS / RESIDENTIAL

Selected Projects

Roma (Italy)

Typology: Train station refurbishment

Built Area: 18.000 m<sup>2</sup>

Developer: Grandi Stazioni Retail Stage: Built

while shopping and food services are optimized, improving traveler comfort.

The project rearranges pedestrian flows, improving the user experience through enhanced visibility of connections between different levels while smoothing traffic inflow into shopping areas.

architecture, represents the most important intermodal hub in the city. The project aims to reconnect grand entrance hall. Interior design relies on minimalist geometries, noble materials and a finely detailed the hub with the city, completely renovating its image. Areas destined for railway services are redesigned visual identity. Double-height retail facades, kiosks designed for versatility, contemporary facings and a full lighting design program are other elements that will shape the new Termini.