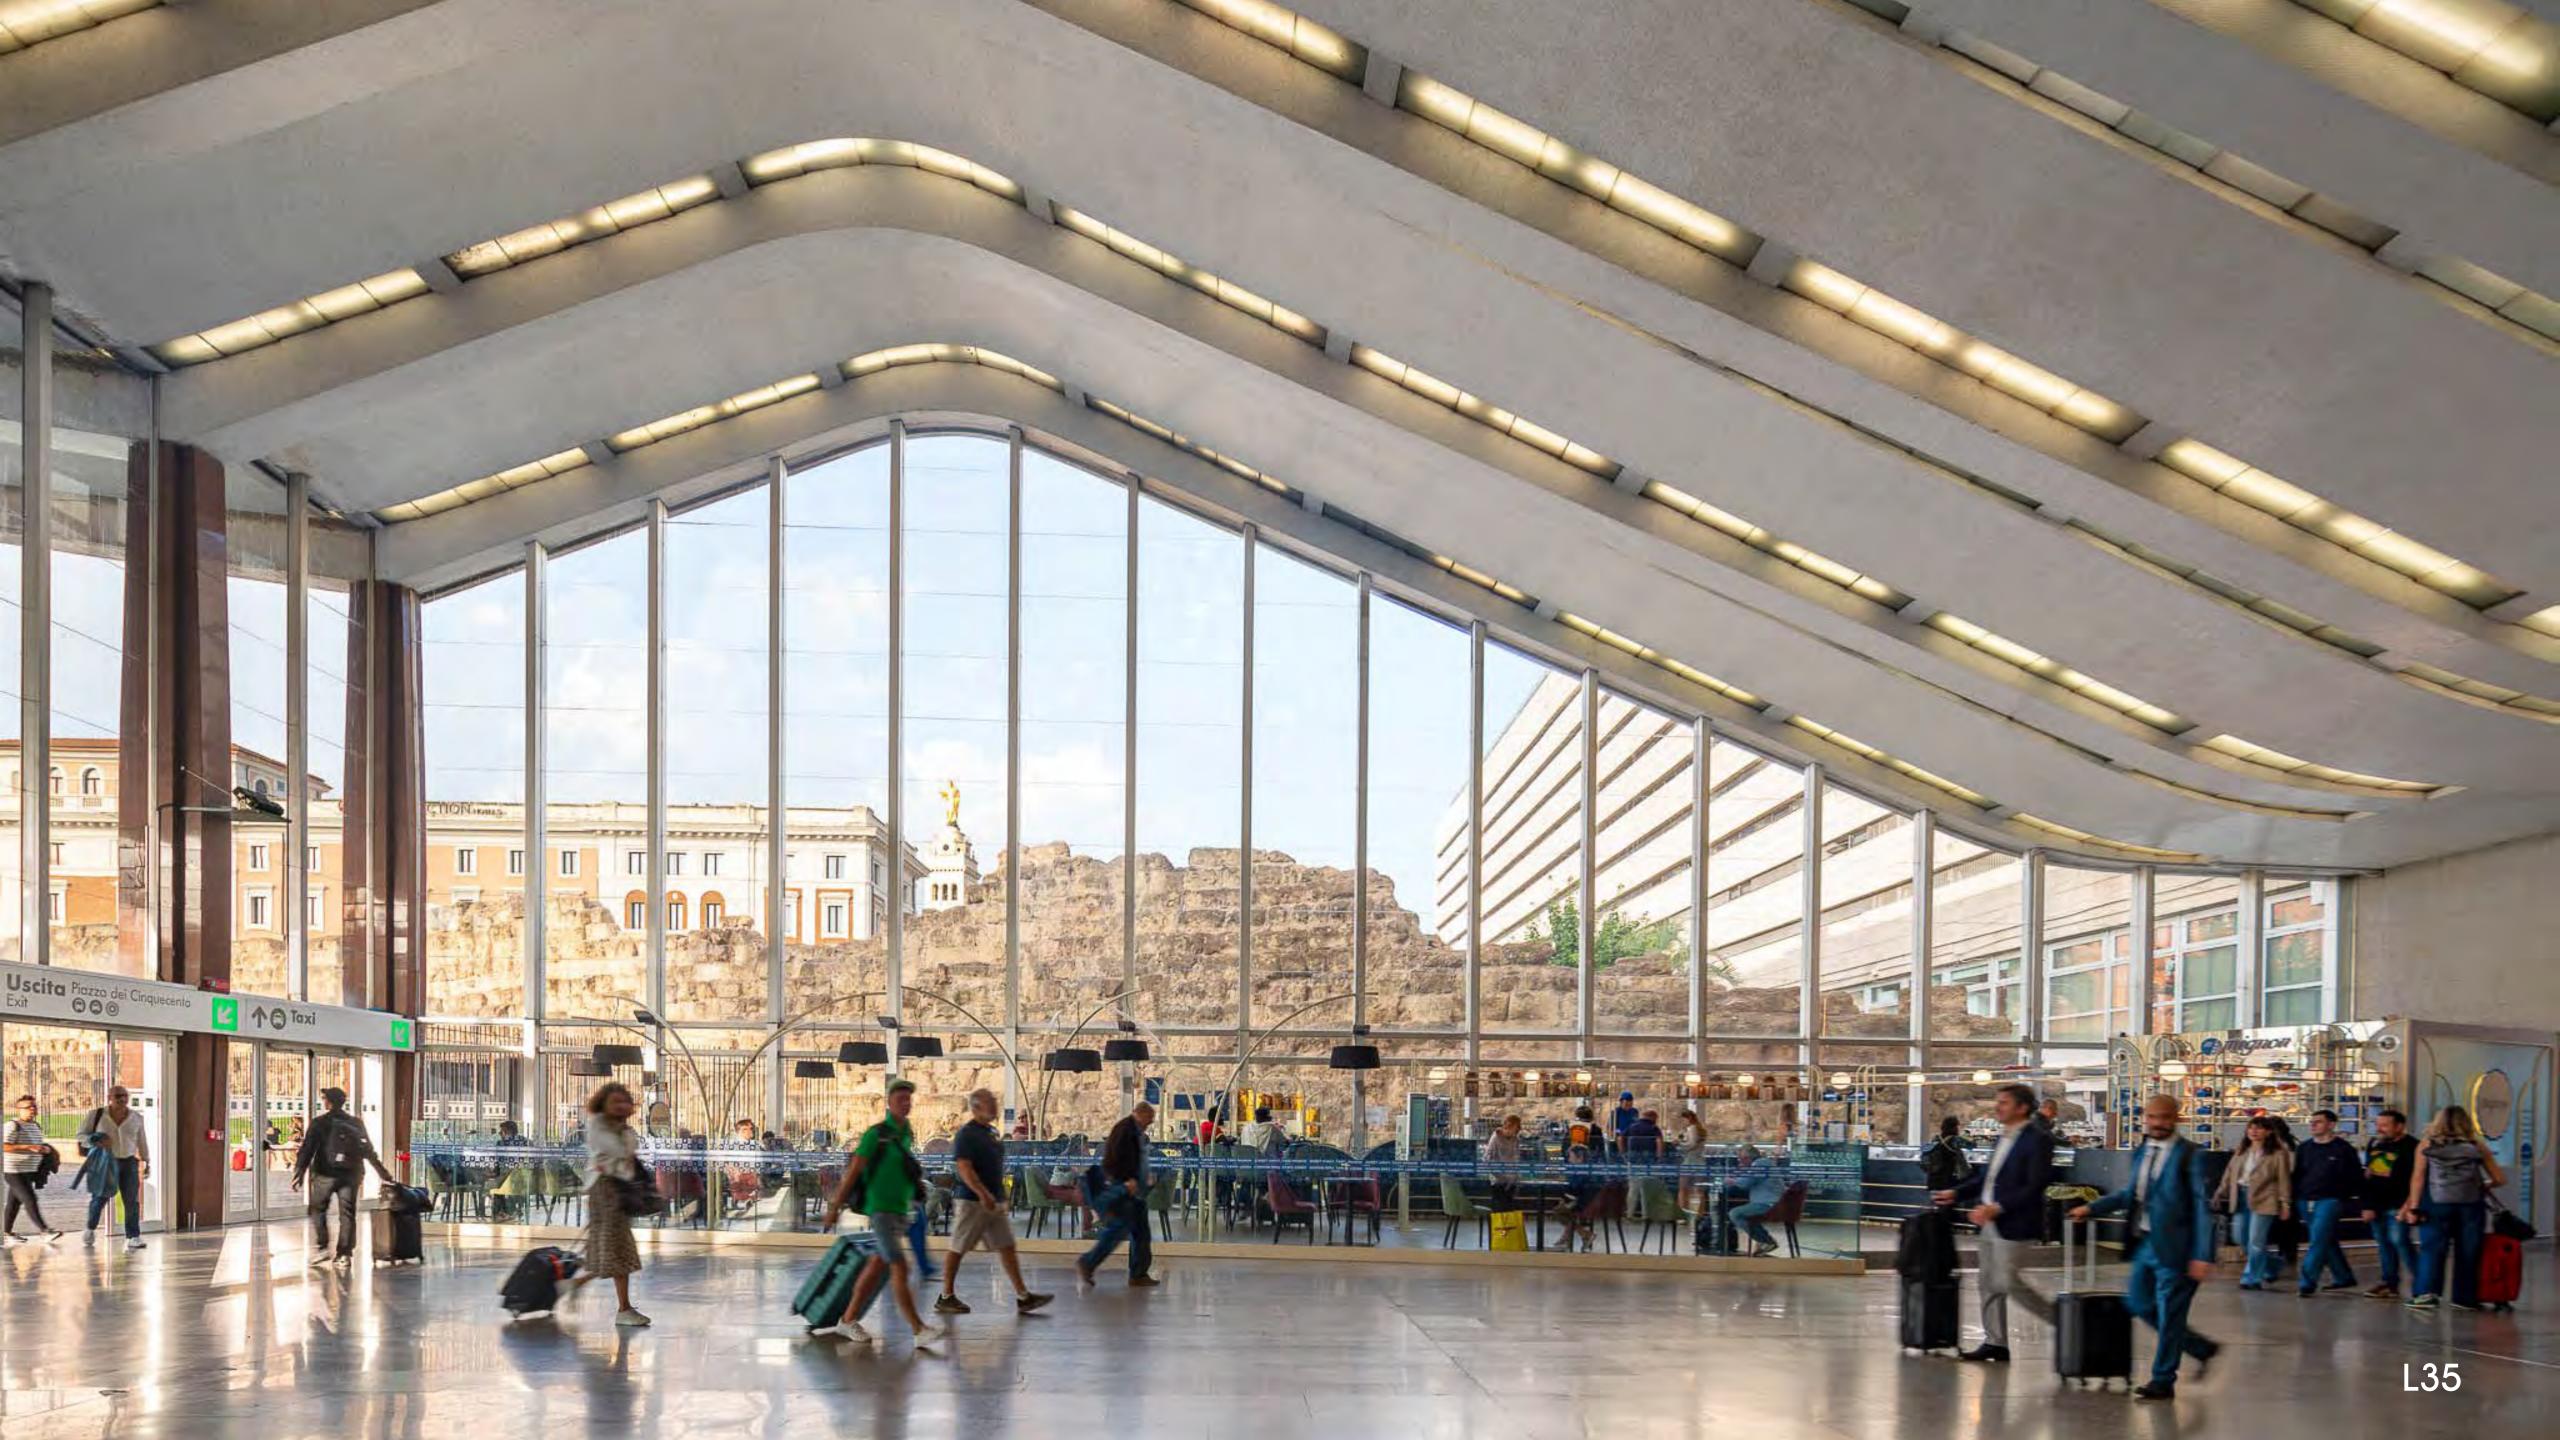

Developer: Grandi Stazioni Retail Stage: Built

while shopping and food services are optimized, improving traveler comfort.

The project rearranges pedestrian flows, improving the user experience through enhanced visibility of connections between different levels while smoothing traffic inflow into shopping areas.

architecture, represents the most important intermodal hub in the city. The project aims to reconnect grand entrance hall. Interior design relies on minimalist geometries, noble materials and a finely detailed the hub with the city, completely renovating its image. Areas destined for railway services are redesigned visual identity. Double-height retail facades, kiosks designed for versatility, contemporary facings and a full lighting design program are other elements that will shape the new Termini.