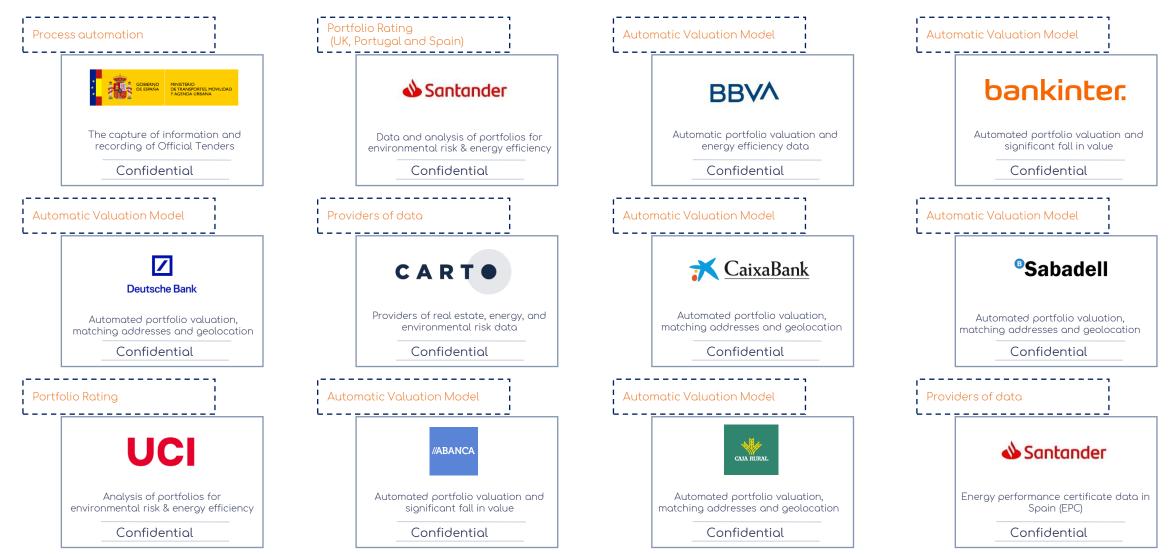

|                                                                                     | $\checkmark$                  | $\checkmark$                        |                                                                                                    |

## 05 CUSTOMERS AND REFERENCES



#### OUR PROJECTS ENDORSE US

There are many projects for all types of customers that endorse GLOVAL expertise through its different companies. GLOVAL activity is shown case by case.

### TOP-LEVEL CUSTOMERS





#### SELECTED REFERENCES





#### SELECTED REFERENCES





### RICS VALUATIONS REFERENCES







#### SELECTED REFERENCES – GLOVAL ENGINEERING





#### SELECTED REFERENCES - GLOVAL ENGINEERING





### SELECTED REFERENCES – GLOVAL ANALYTICS



### 05 SELECTED REFERENCES



**Aena** Fair Value of investment property Scope: 44 airport €: + 900 MM€

Valuation of SOCIMI in IPO at BME Growth Scope: Various locations €: +400 MM€

Social Social

Urbanistic and repositioning DD Location: Tres Cantos €: n.a.





### 05 SELECTED REFERENCES





#### I IOME**CAPITAL**

Project Management / Corporate BTR Scope: 7 promotions €: confidential





Project Management Location: Madrid €: confidential





Project Management / Young Living Location: Gijón €: confidential

•7

### 05 SELECTED REFERENCES



Valuation and Real Estate consultancy Location: Pozuelo de Alarcón (Madrid) €: confidential

**FC BARCELONA** IFRS Valuation of all real estate assets

Scope: Barcelona €: confidential

REY JUAN CARLOS I BARCELOMA

company valuation and asset