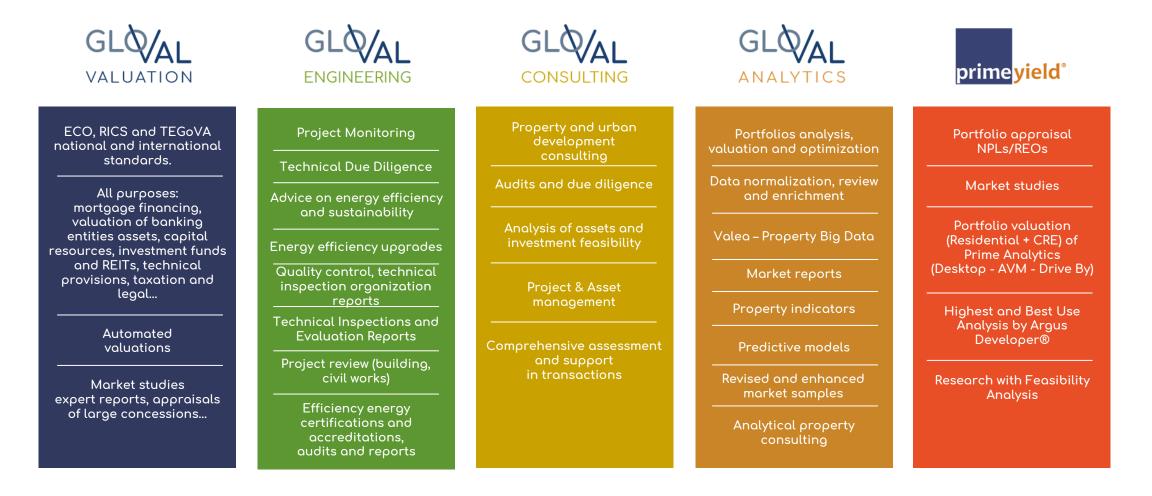

### **04** FULL RANGE OF SERVICES

Through our five business units, we provide support to the entire value chain of the property sector through valuation, consulting, engineering and data analytics services, being present in all sectors.

|                            | PROPERTY                                                                               | FINANCIAL                                                                           | INDUSTRIAL &<br>LOGISTICS     | INSURANCE                           | AGRICULTURE &<br>OTHERS                                                                            |
|----------------------------|----------------------------------------------------------------------------------------|-------------------------------------------------------------------------------------|-------------------------------|-------------------------------------|----------------------------------------------------------------------------------------------------|
|                            | Socimis/REITs<br>Capital<br>Resources<br>Individuals<br>Developers<br>Hotel chains<br> | Banks<br>investment funds<br>Financial entities<br>Servicers<br>Other investors<br> | Corporations<br>and companies | Insurance<br>companies<br>Companies | Agricultural<br>operations<br>Infrastructures<br>Alternative assets<br>Chemists<br>Petrol stations |
|                            | $\checkmark$                                                                           | $\checkmark$                                                                        | $\checkmark$                  | $\checkmark$                        | $\checkmark$                                                                                       |
|                            | $\checkmark$                                                                           | $\checkmark$                                                                        | $\checkmark$                  | $\checkmark$                        | $\checkmark$                                                                                       |
|                            | $\checkmark$                                                                           | $\checkmark$                                                                        | $\checkmark$                  | $\checkmark$                        | $\checkmark$                                                                                       |
| GLOVAL<br>ANALYTICS        |                                                                                        |                                                                                     |                               | $\checkmark$                        |                                                                                                    |
| prime <mark>yield</mark> ° | $\checkmark$                                                                           |                                                                                     | $\checkmark$                  | $\checkmark$                        |                                                                                                    |