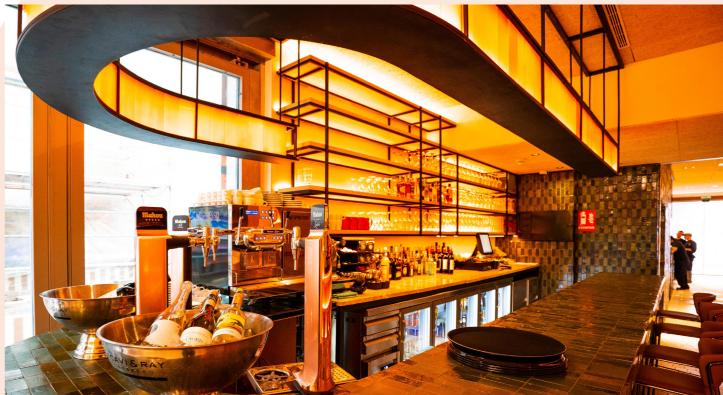

ing and

TILDA — NEOTABERNA CASTIZA —

Located in the Akeah Hotel, this NeoTaberna Castiza cooks up traditional recipes with a fresh and modern twist. Located on the ground floor, the restaurant opens up to a bright and spacious interior terrace. The tiered seat-