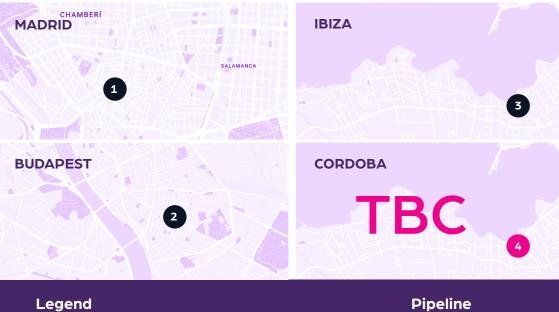

1. Akeah Hotel Gran Vía Madrid 4. Akeah Cordoba

2. Akeah Verdi Budapest

26 3. Rosamar Ibiza

1. Milan 4. Sevilla 2. Cordoba 5. Cádiz 3. Malaga

Malacuna is the young-at-heart and free spirited (non) Hostel. More like a social hub with beds, this multi use space is a reflection of the city's avant-guard lifestyle and attitude that fosters self expression, community building and a platform for creative collaboration.