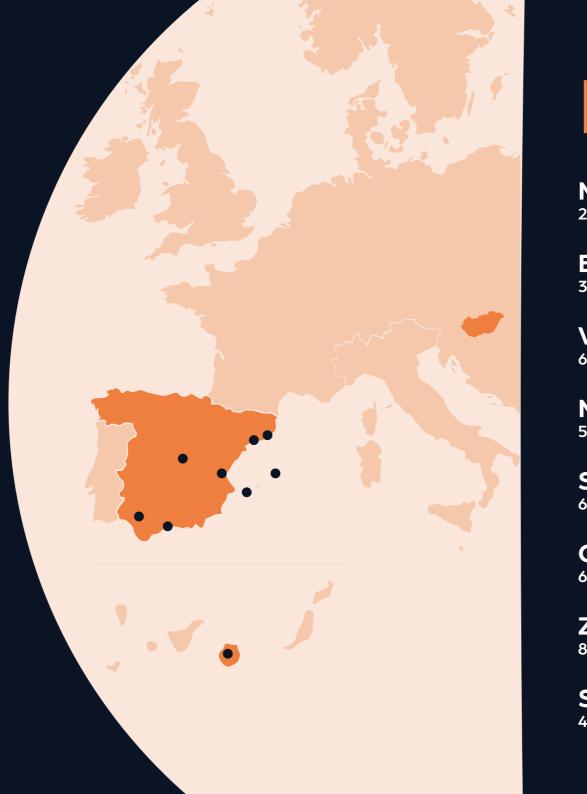

### Pipeline

Madrid 226 rooms

Barcelona 322 rooms

Valencia 68 rooms

Malaga 51 rooms

Sevilla 62 rooms

Cadiz 60 rooms

Zaragoza 87 rooms

Santiago 420 rooms London 190 rooms

Paris 140 rooms

Milan 90 rooms

Rome

Lisbon 260 rooms

Oporto 80 rooms

Berlin 85 rooms

Budapest 120 rooms