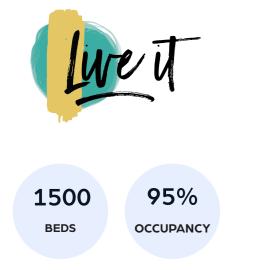

Live it offers community-focused co-living spaces for short-term independent students, young professionals and remote workers. Our socially activated tier system allows guests choose between 3 levels of amenity-based experiences: Live It BASIC, Live It EASY and Live It ONE.