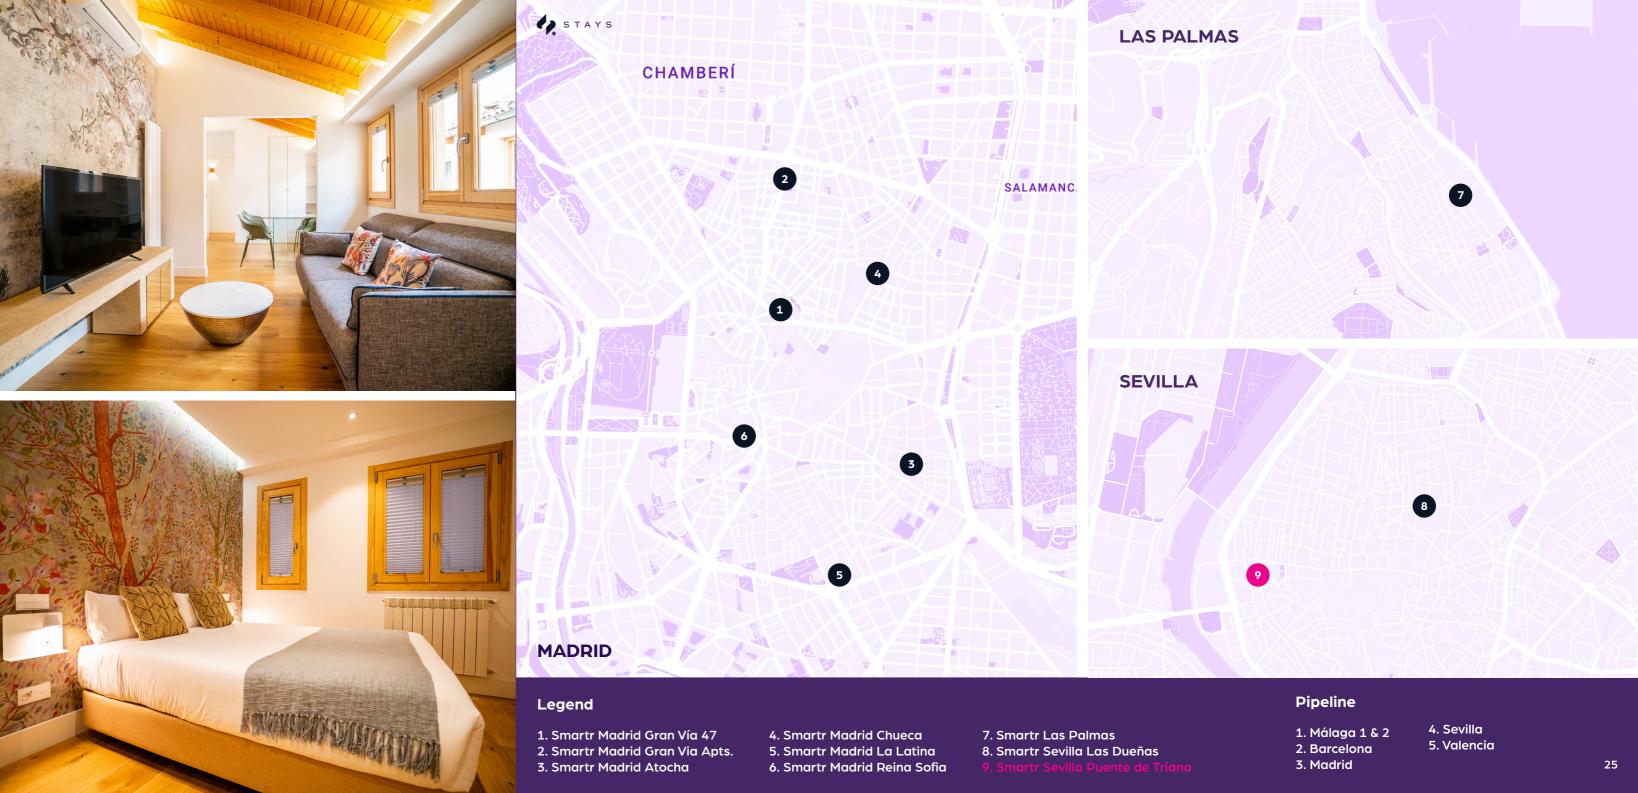

STAYS

201

APART.

8

ACTIVES

AKEAH is our adults-only line of hotels that celebrate the music, culture and grastronomy of it's centrally located destination. Its hip cool and modern space reflects the style of the neigborhood it is located in.

1. Akeah Hotel Gran Vía Madrid 4. Akeah Cordoba

2. Akeah Verdi Budapest

26 3. Rosamar Ibiza

1. Milan 4. Sevilla 2. Cordoba 5. Cádiz 3. Malaga

Malacuna is the young-at-heart and free spirited (non) Hostel. More like a social hub with beds, this multi use space is a reflection of the city's avant-guard lifestyle and attitude that fosters self expression, community building and a platform for creative collaboration.