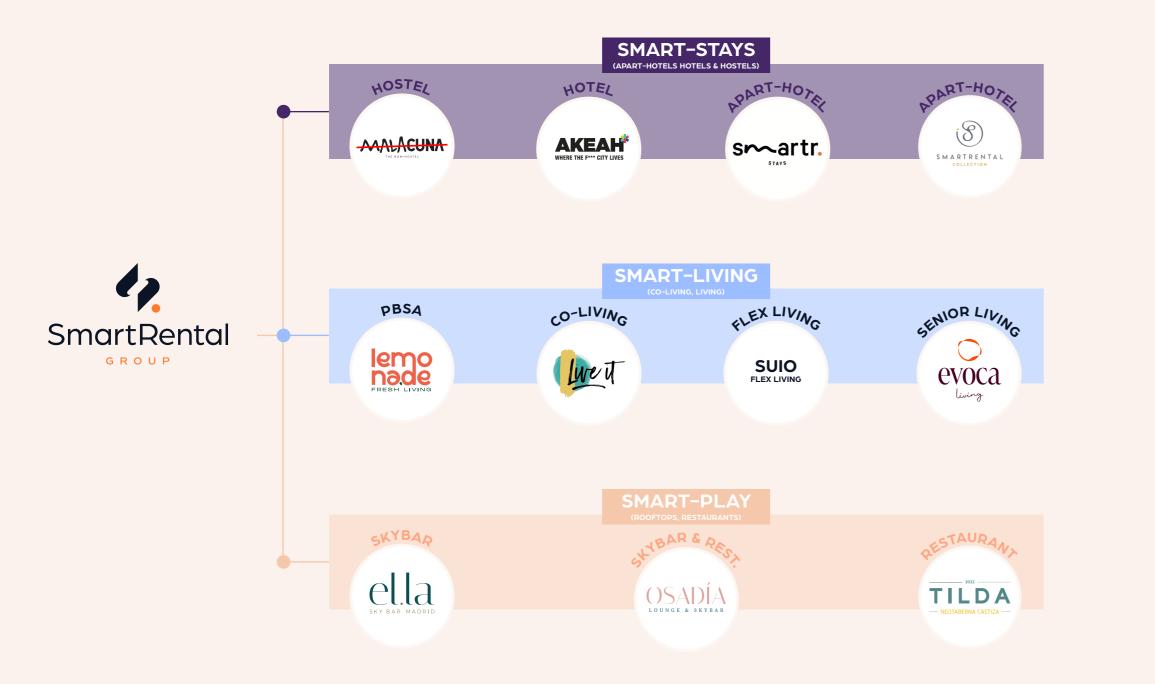

## Our brands

We curate experiences full of character and soul.

## 03

Our casual apart-hotels discerning travelers with the soul of each destination. Guests are immersed in the local culture from local art to locally sourced products, curated with a touch of casual sophistication and urban cool.

Our mid-range apart-hotel offers smart solutions that resonate with our savvy, independent and connected traveler. This resourceful and purposeful experience mixes technology, sustainability and local flair to create an experience that feels like home away from home.

STAYS

201

APART.

8

ACTIVES

AKEAH is our adults-only line of hotels that celebrate the music, culture and grastronomy of it's centrally located destination. Its hip cool and modern space reflects the style of the neigborhood it is located in.

1. Akeah Hotel Gran Vía Madrid 4. Akeah Cordoba

2. Akeah Verdi Budapest

26 3. Rosamar Ibiza

1. Milan 4. Sevilla 2. Cordoba 5. Cádiz 3. Malaga

Malacuna is the young-at-heart and free spirited (non) Hostel. More like a social hub with beds, this multi use space is a reflection of the city's avant-guard lifestyle and attitude that fosters self expression, community building and a platform for creative collaboration.

### UNDER CONSTRUCTION

Lemonade redefines student housing as a refreshing start for a socially activated community of future visionaries. Its social, savvy and zesty nature launches students into one of the most exciting chapters in their lives

Live it offers community-focused co-living spaces for short-term independent students, young professionals and remote workers. Our socially activated tier system allows guests choose between 3 levels of amenity-based experiences: Live It BASIC, Live It EASY and Live It ONE.

### evoca living

Osadía Nikkei & Osadía Sky Bar

ella sky bar madrid 02

El.la Restaurant & Sky Bar

Tilda Neotaberna Castiza

LOUNGE & SKYBAR

Our newest gastronomic space, born in April 2022, specializes in Nikkei–style food and Cocktails.