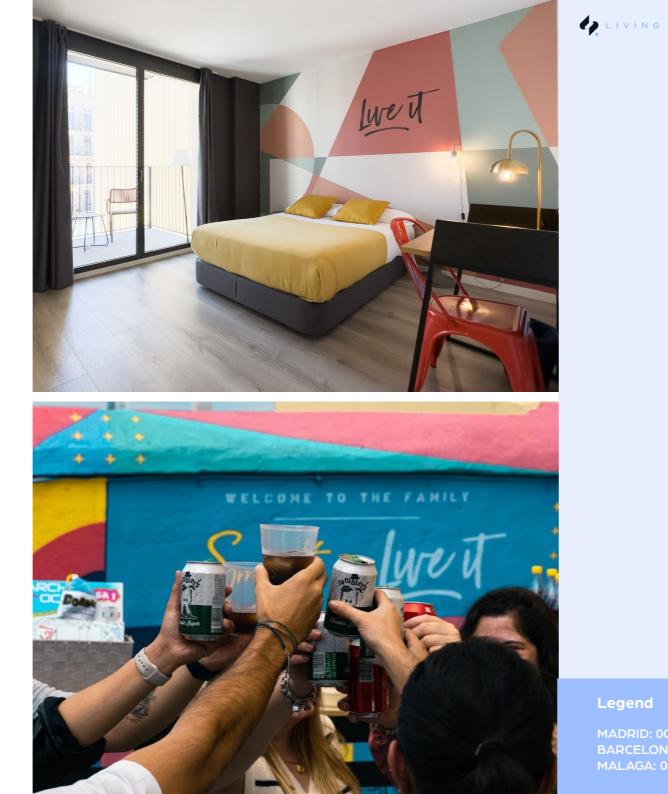

Live it offers community-focused co-living spaces for short-term independent students, young professionals and remote workers. Our socially activated tier system allows guests choose between 3 levels of amenity-based experiences: Live It BASIC, Live It EASY and Live It ONE.