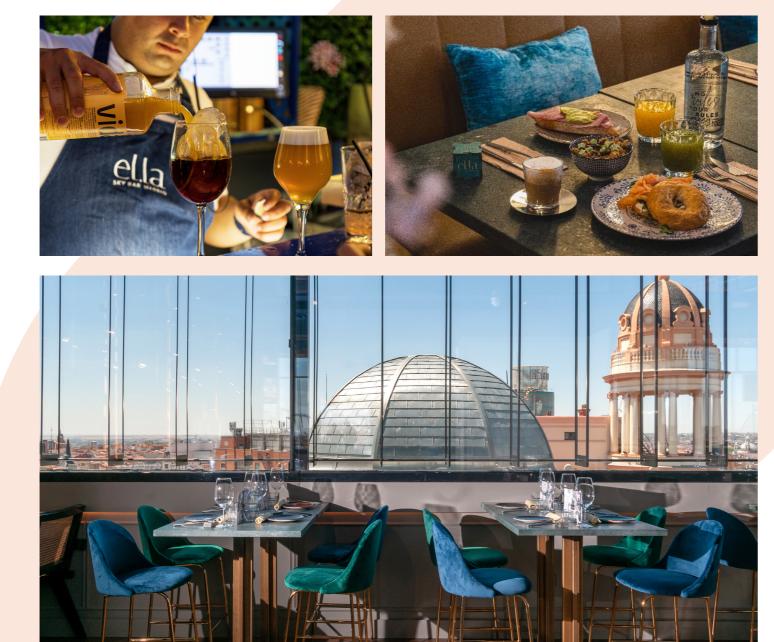

Osadía Nikkei & Osadía Sky Bar

ella sky bar madrid 02

El.la Restaurant & Sky Bar

Tilda Neotaberna Castiza

LOUNGE & SKYBAR

Our newest gastronomic space, born in April 2022, specializes in Nikkei–style food and Cocktails.

### SKY BAR MADRID

This Mediterranean Fusion skybar is the crowning jewel on the rooftop of one of the most emblematic buildings in Madrid -Gran Via 42. Located on the 10th floor, the space is divided into a restaurant and bar area, and an impressive roof terrace with iconic views of the city centre.