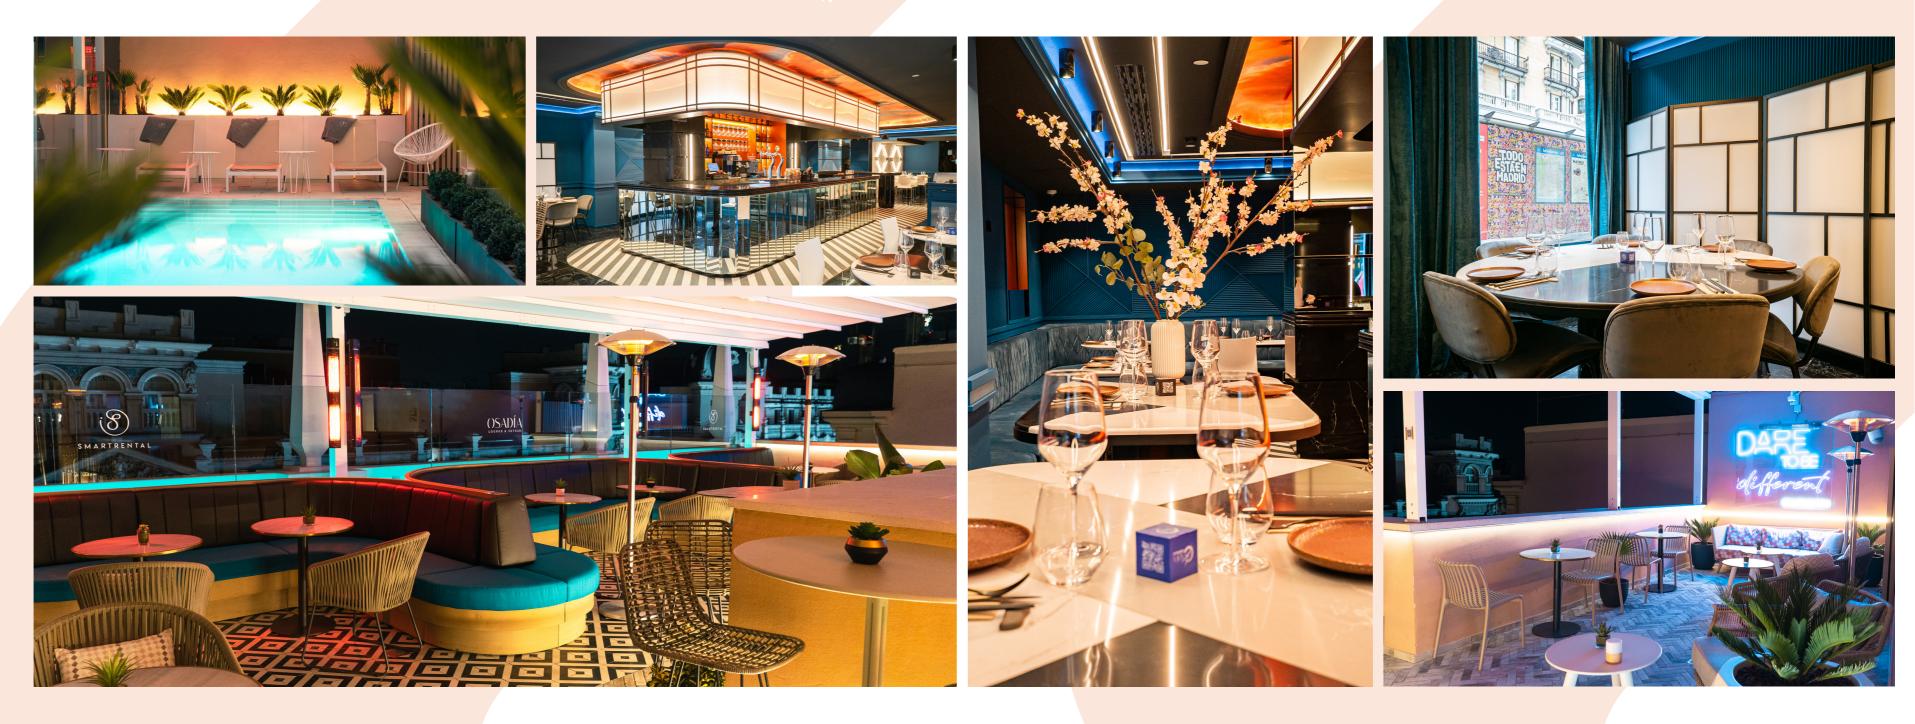

Osadía Nikkei & Osadía Sky Bar

ella sky bar madrid 02

El.la Restaurant & Sky Bar

Tilda Neotaberna Castiza

LOUNGE & SKYBAR

Our newest gastronomic space, born in April 2022, specializes in Nikkei–style food and Cocktails.

Located in one of the most emblematic buildings in Madrid, on Gran Vía 14, this space is divided into a restaurant area on the ground floor and an impressive roof terrace with an acclimated pool and movable floor on the 7th floor for guests and visitors alike.

### SKY BAR MADRID

This Mediterranean Fusion skybar is the crowning jewel on the rooftop of one of the most emblematic buildings in Madrid -Gran Via 42. Located on the 10th floor, the space is divided into a restaurant and bar area, and an impressive roof terrace with iconic views of the city centre.

Its impressive interiors, designed by Cuarto Interior, immerses guests into a space defined as "scoundrel glamour". This intriguing space is inspired by the duality of its surroundings: two heights, two restaurant areas and two distinct skylines on either side of the rooftop – Royal Palace and Cuatro Torres.