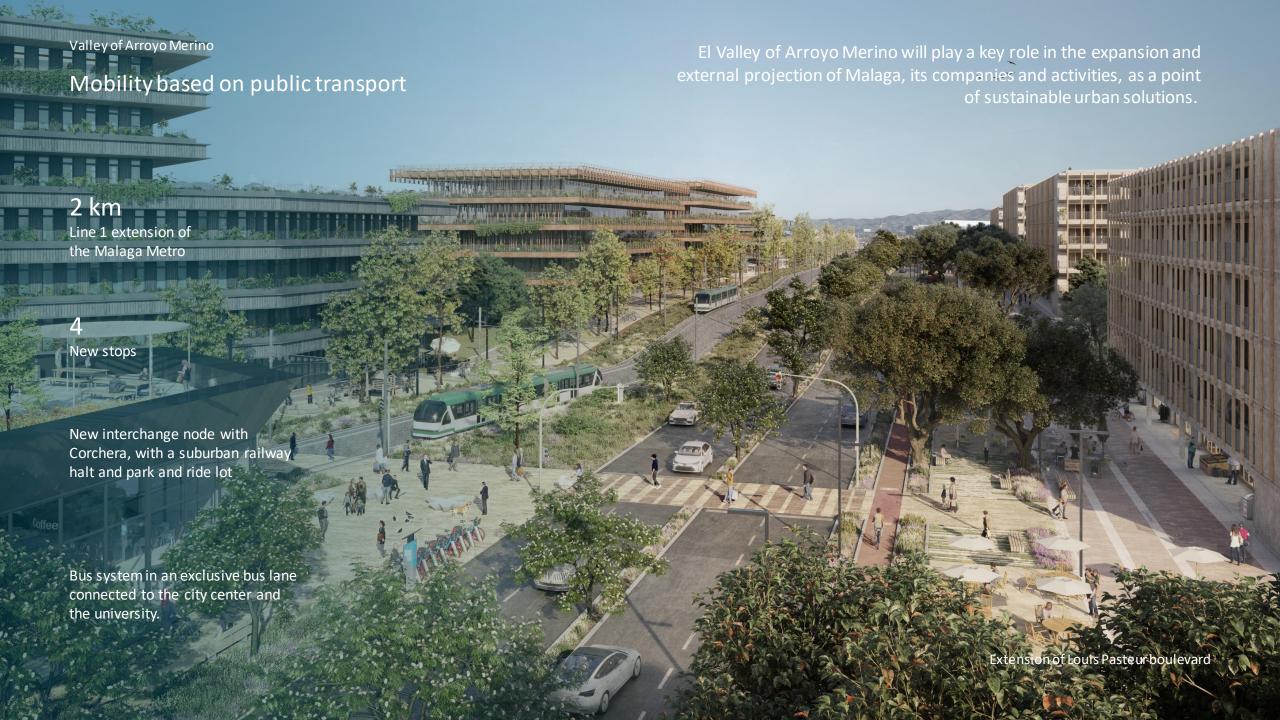

# Social sustainability

A new development that integrates surrounding communities and promotes health and wellbeing by creating an inclusive and accessible environment

6,6 km

New bikeways

10

Residential areas connected