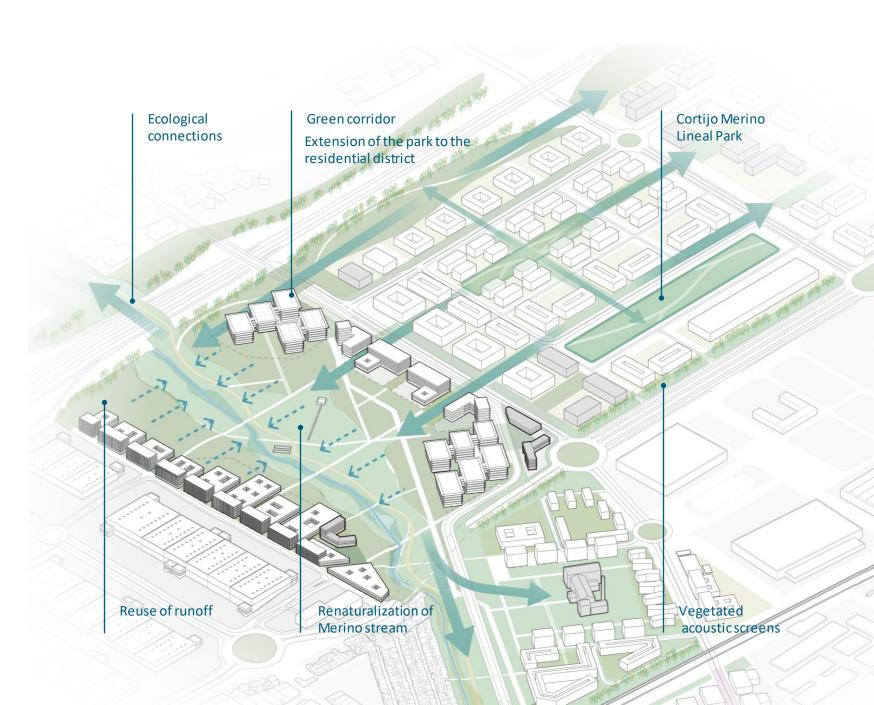

# **Environmental sustainability**

A comprehensive ecological regeneration strategy, with an environmentally sensitive urban development that adapts to climate change and mitigates it.