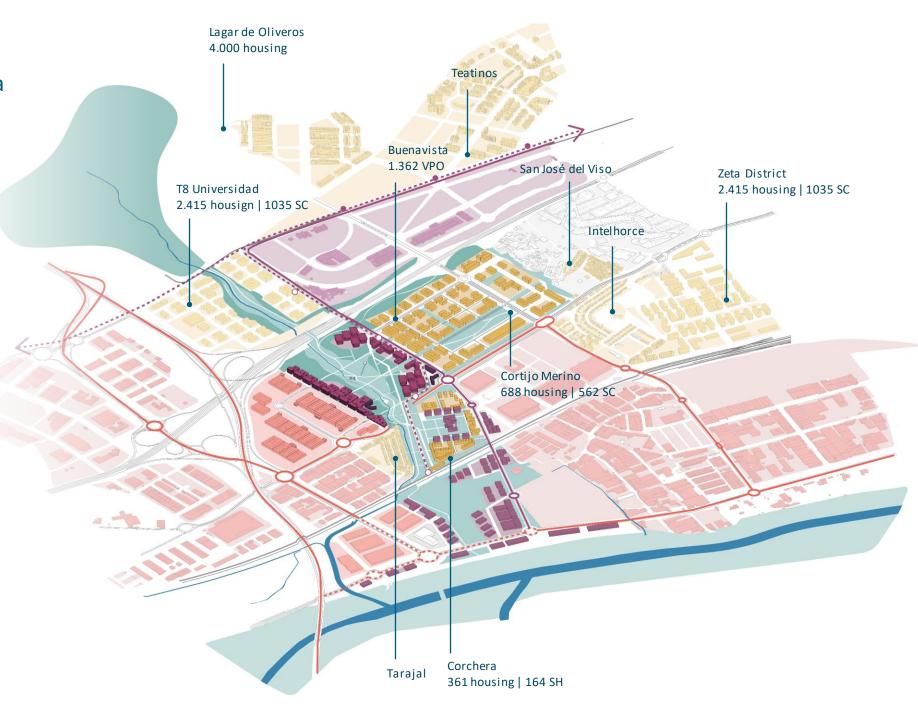

# Buenavista – Málaga

Sustainable Urban Solutions Hub

ARUP

New urban development area

40 ha

Environmental corridor

>13.000

Housing units

3.123

Social housing units

>500.0000 sqm GFA

Economic activity throughout the Valley of Arroyo Merino

1.362

Social housing units in Buenavista