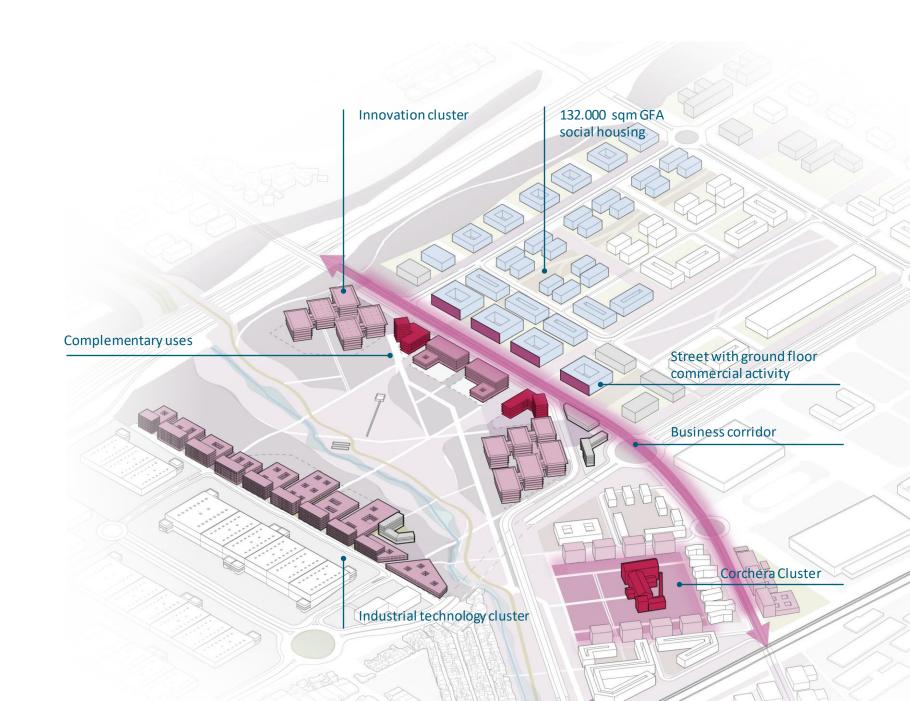

# **Economic sustainability**

A development that translates into a positive economic impact for the city, guaranteeing its economic viability and investment.

8.000-12.000

Estimated potential employment generation\*.

172.000 sqm

GFA economic activity in the business park

8.000sqm

**GFA** Private facilities