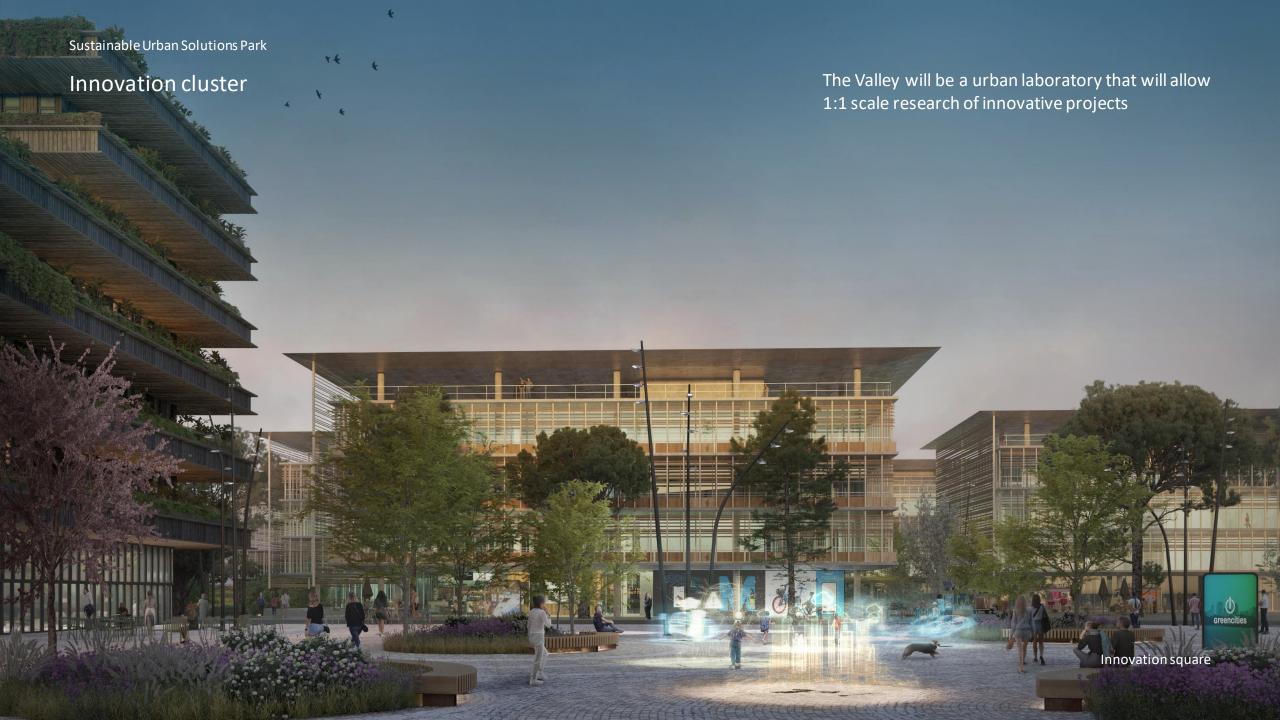

# Buenavista – Málaga

Sustainable Urban Solutions Hub



ARUP













New urban development area



40 ha

Environmental corridor



>13.000

Housing units

3.123

Social housing units



>500.0000 sqm GFA

Economic activity throughout the Valley of Arroyo Merino









#### Sustainable Urban Solutions Park

### Companies



Construction



Materials



Infrastructure



Real state



Finance



Smart-Cities



Consultancy and design



Entrepeneurship

### **Entities**



Internationalinstitutions



Innovation: Start-up accelerator



Creative industries







# **Environmental sustainability**

A comprehensive ecological regeneration strategy, with an environmentally sensitive urban development that adapts to climate change and mitigates it.



# zero CO<sub>2</sub>

Carbon neutral net balance though offsetting mechanisms

## >80%

Demand covered by on-site photovoltaic generation

## >2º reduction

Of the heat island



# Social sustainability

A new development that integrates surrounding communities and promotes health and wellbeing by creating an inclusive and accessible environment



6,6 km

New bikeways

10

Residential areas connected

1.362

Social housing units in Buenavista



# **Economic sustainability**

A development that translates into a positive economic impact for the city, guaranteeing its economic viability and investme