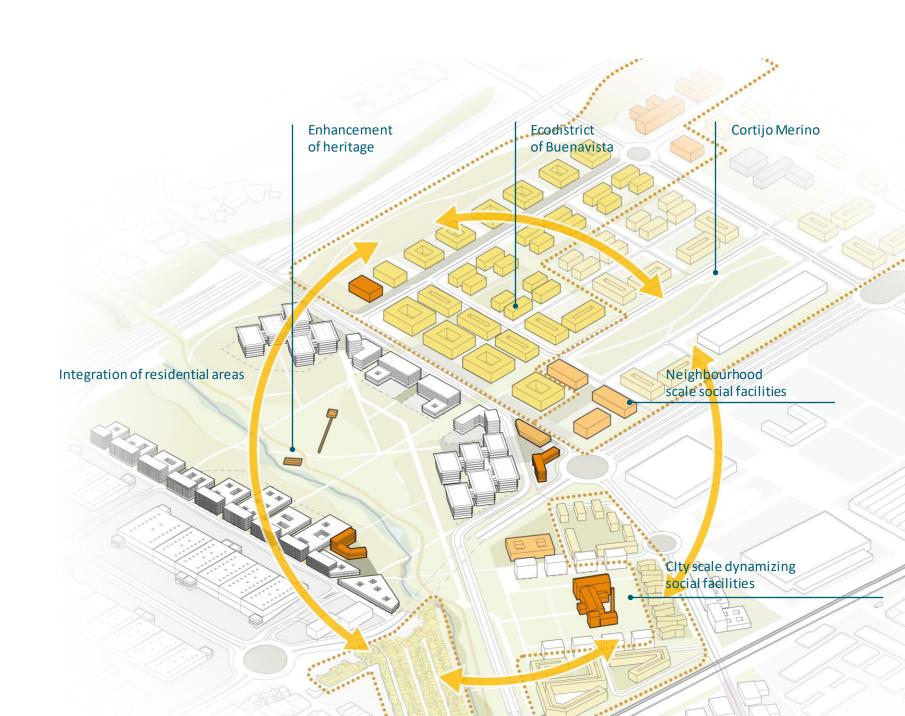

# Social sustainability

A new development that integrates surrounding communities and promotes health and wellbeing by creating an inclusive and accessible environment

6,6 km

New bikeways

10

Residential areas connected

1.362

Social housing units in Buenavista