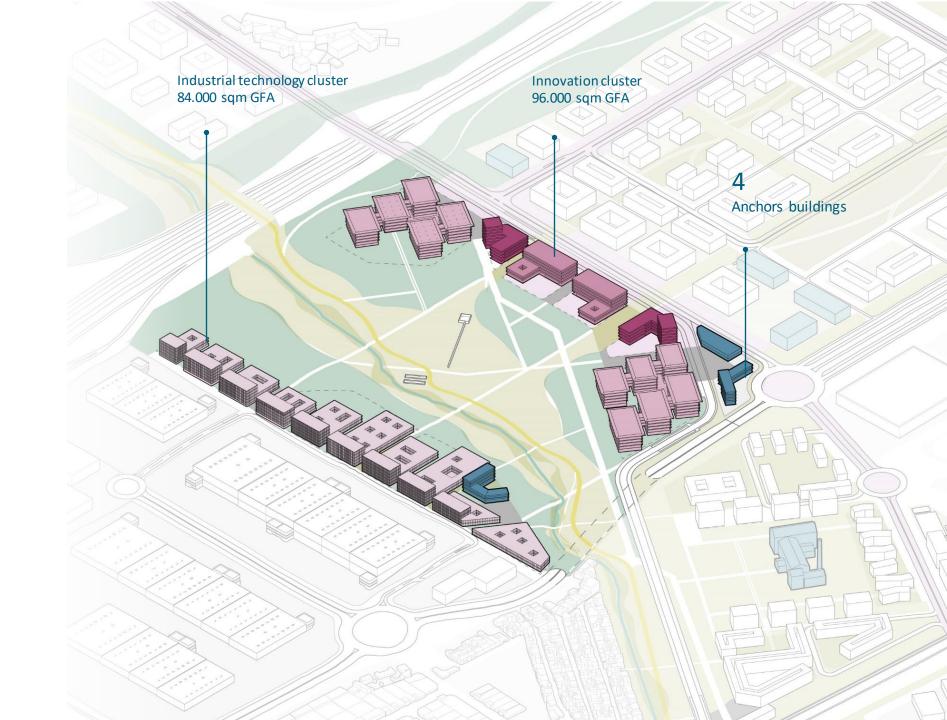

#### Sustainable Urban Solutions Park

172.000 sqm

GFA economic activity in the business park

8.000sqm

**GFA** Private facilities