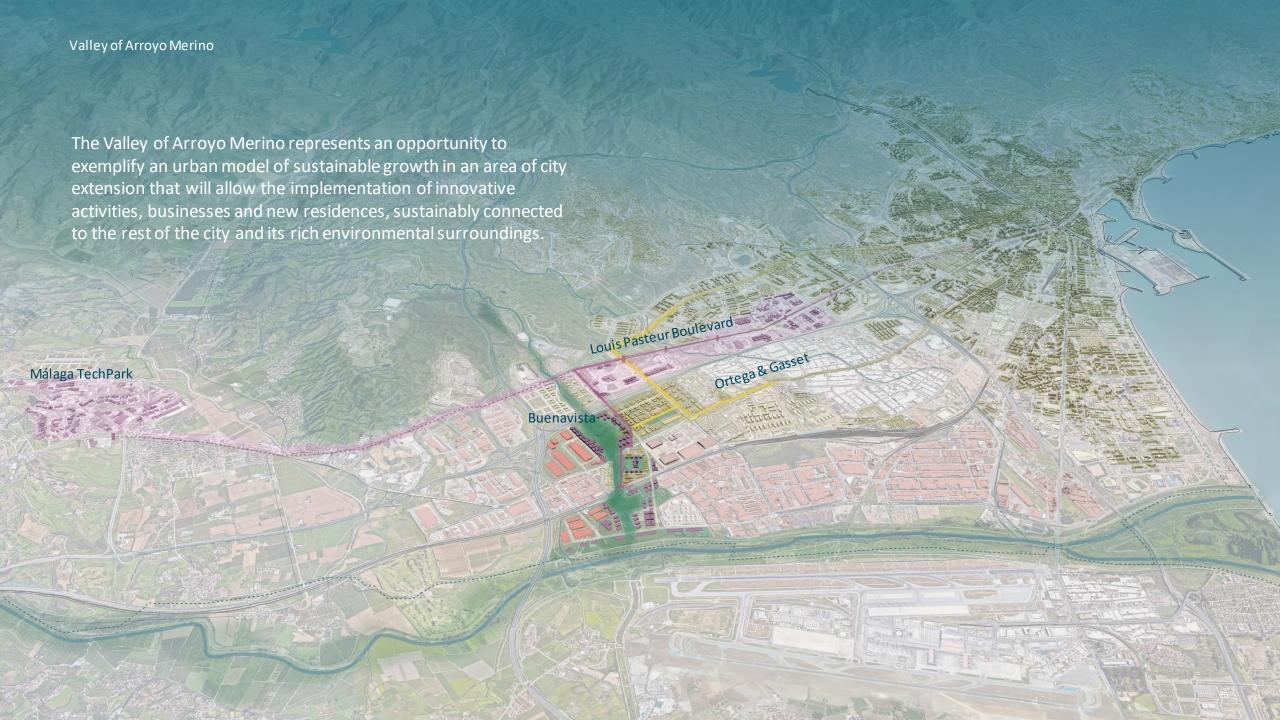

# Buenavista – Málaga

Sustainable Urban Solutions Hub

ARUP

New urban development area

40 ha

Environmental corridor

>13.000

Housing units