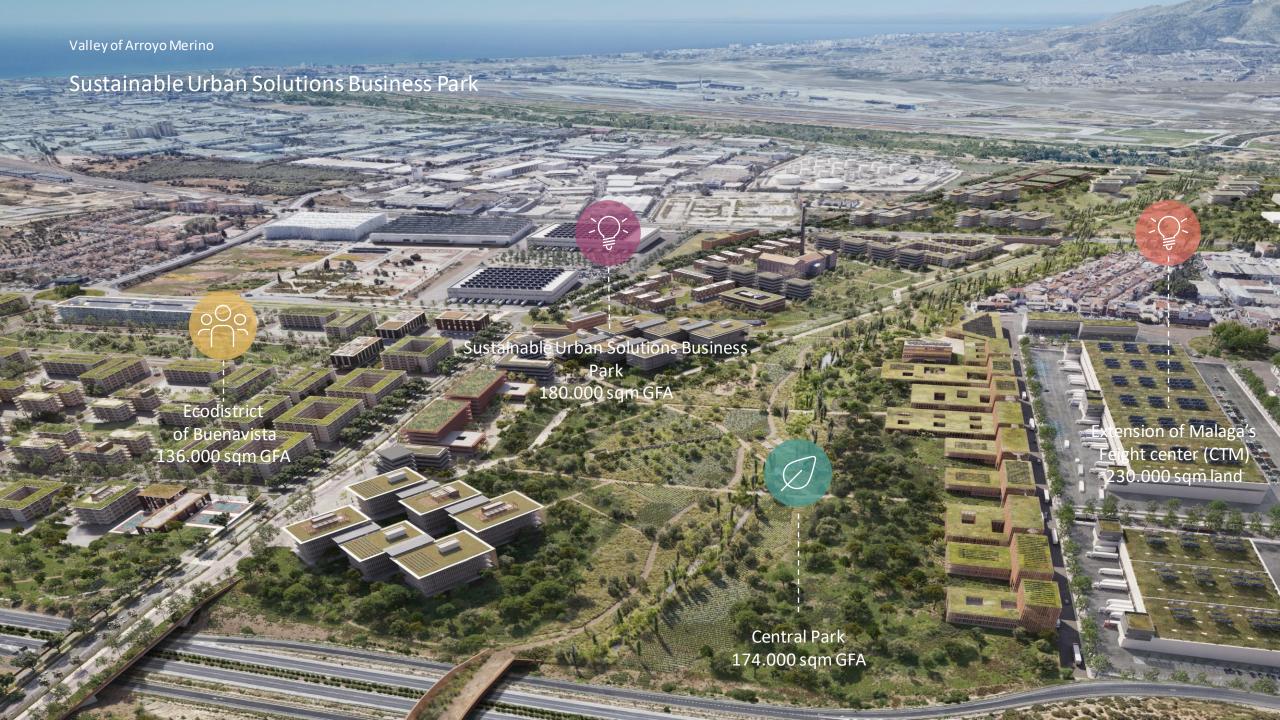

#### Sustainable Urban Solutions Park

172.000 sqm

GFA economic activity in the business park

8.000sqm

**GFA** Private facilities