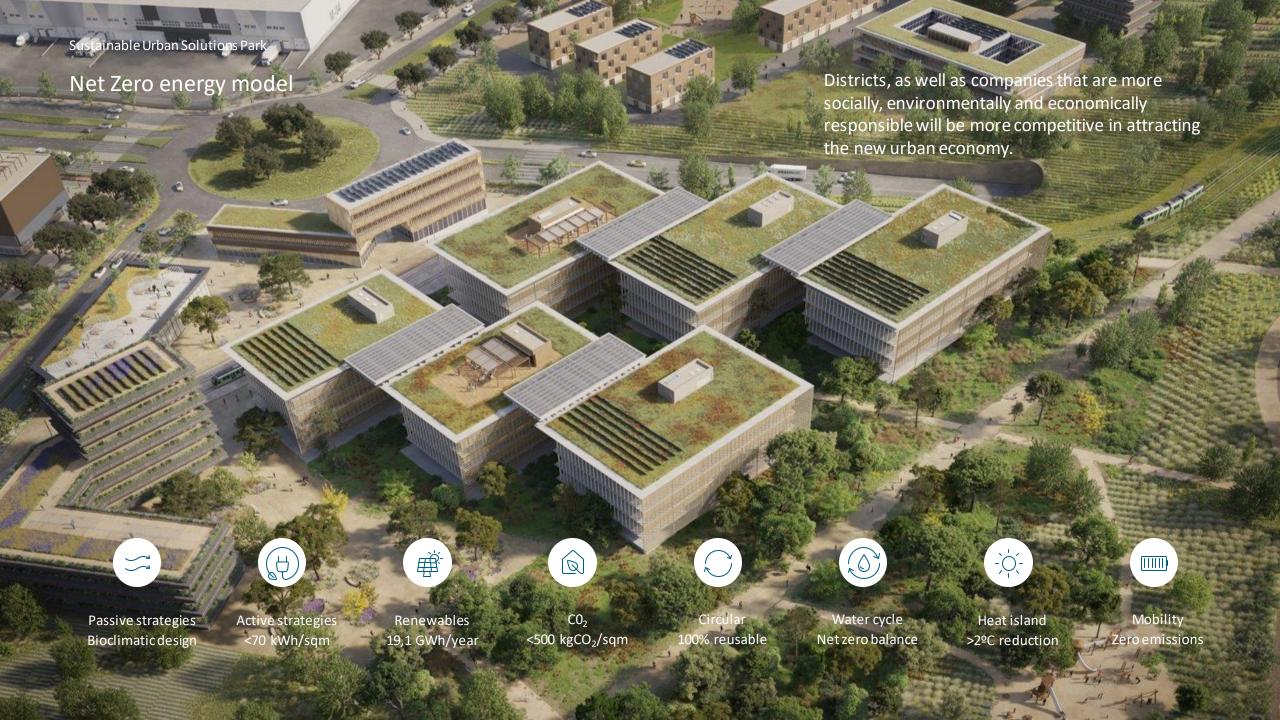

#### Sustainable Urban Solutions Park

# **Environmental sustainability**

A comprehensive ecological regeneration strategy, with an environmentally sensitive urban development that adapts to climate change and mitigates it.

# zero CO<sub>2</sub>

Carbon neutral net balance though offsetting mechanisms

## >80%

Demand covered by on-site photovoltaic generation

## >2º reduction

Of the heat island