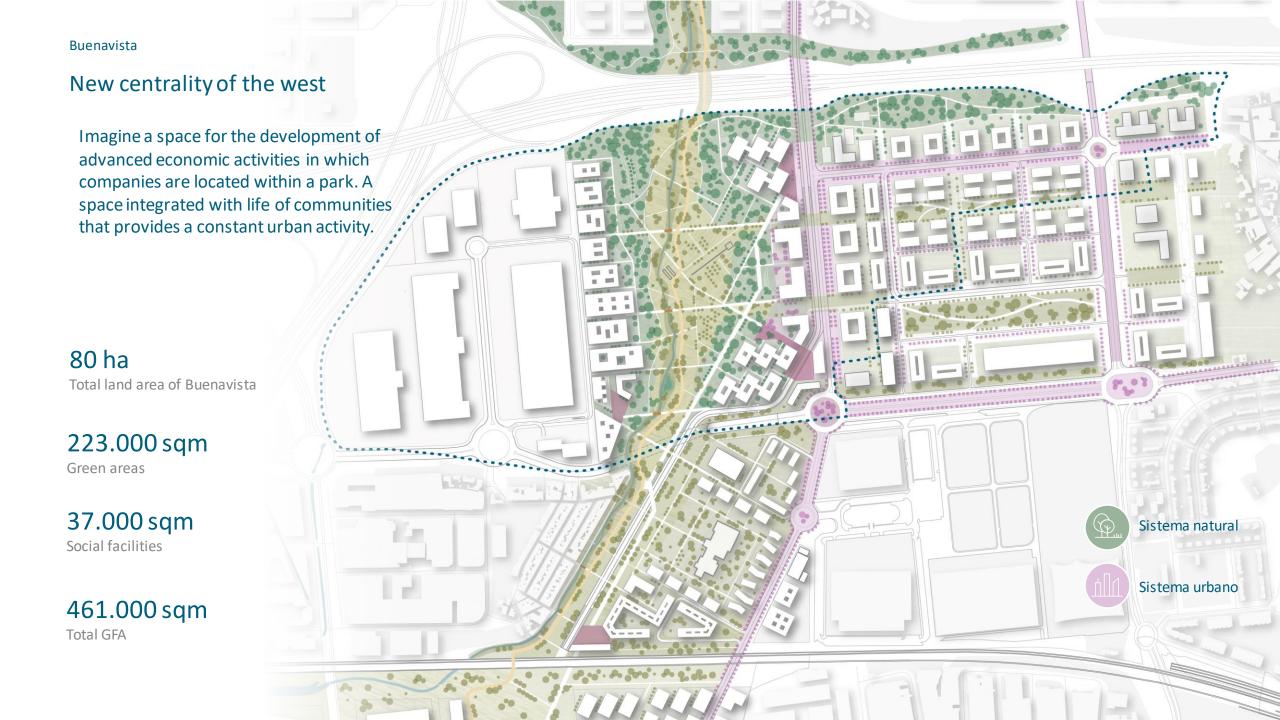

# Buenavista – Málaga

Sustainable Urban Solutions Hub

ARUP

New urban development area

40 ha

Environmental corridor

>13.000

Housing units

3.123

Social housing units

>500.0000 sqm GFA

Economic activity throughout the Valley of Arroyo Merino