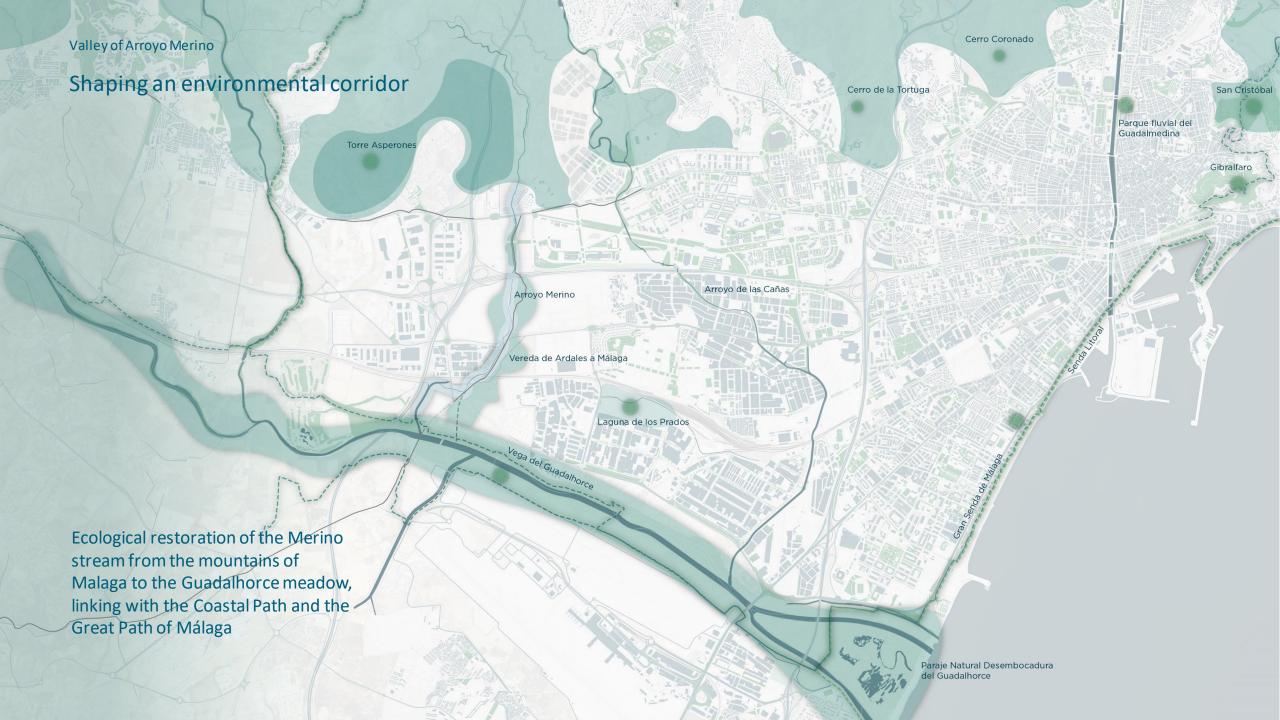

# **Environmental sustainability**

A comprehensive ecological regeneration strategy, with an environmentally sensitive urban development that adapts to climate change and mitigates it.