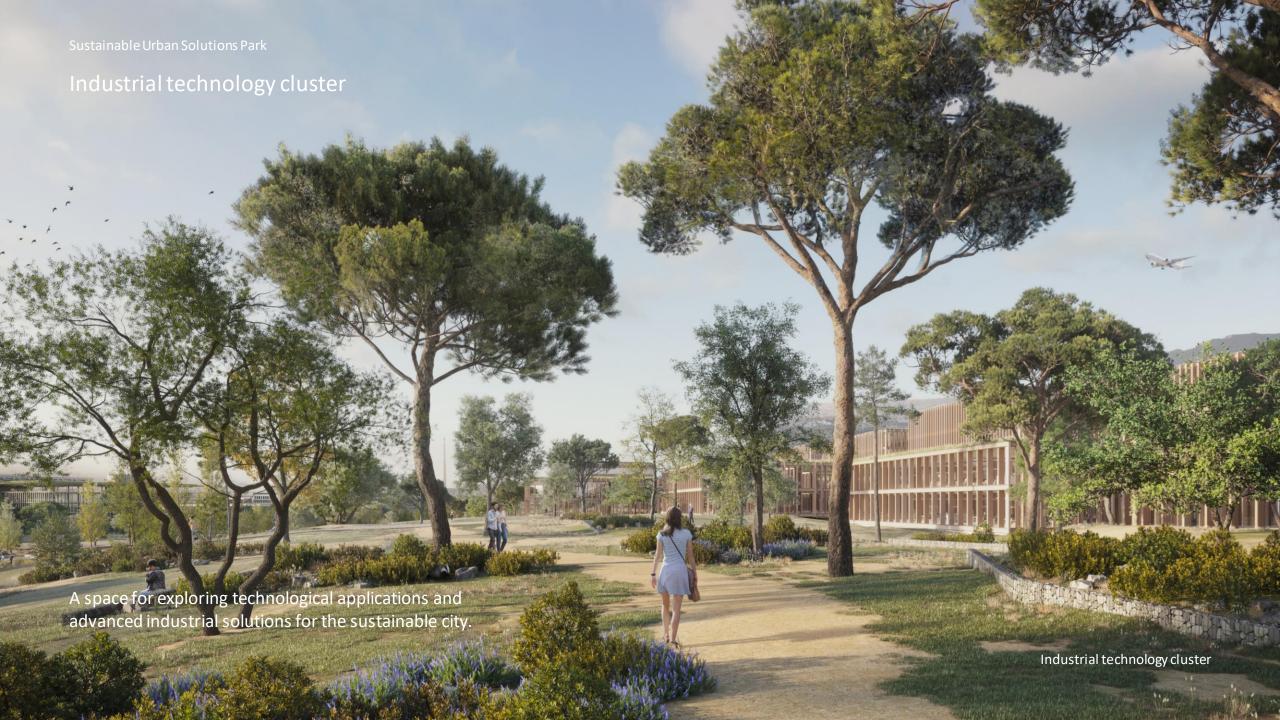

# Buenavista – Málaga

Sustainable Urban Solutions Hub



ARUP













New urban development area



40 ha

Environmental corridor



>13.000

Housing units

3.123

Social housing units



>500.0000 sqm GFA

Economic activity throughout the Valley of Arroyo Merino









#### Sustainable Urban Solutions Park

### Companies



Construction



Materials



Infrastructure



Real state



Finance



Smart-Cities



Consultancy and design



Entrepeneurship

### **Entities**



Internationalinstitutions



Innovation: Start-up accelerator



Creative industries







# **Environmental sustainability**

A comprehensive ecological regeneration strategy, with an environmentally sensitive urban development that adapts to climate change and mitigates it.



# zero CO<sub>2</sub>

Carbon neutral net balance though offsetting mechanisms

## >80%

Demand covered by on-site photovoltaic generation

## >2º reduction

Of the heat island



# Social sustainability

A new development that integrates surrounding communities and promotes health and wellbeing by creating an inclusive and accessible environment



6,6 km

New bikeways

10

Residential areas connected

1.362

Social housing units in Buenavista



# **Economic sustainability**

A development that translates into a positive economic impact for the city, guaranteeing its economic viability and investment