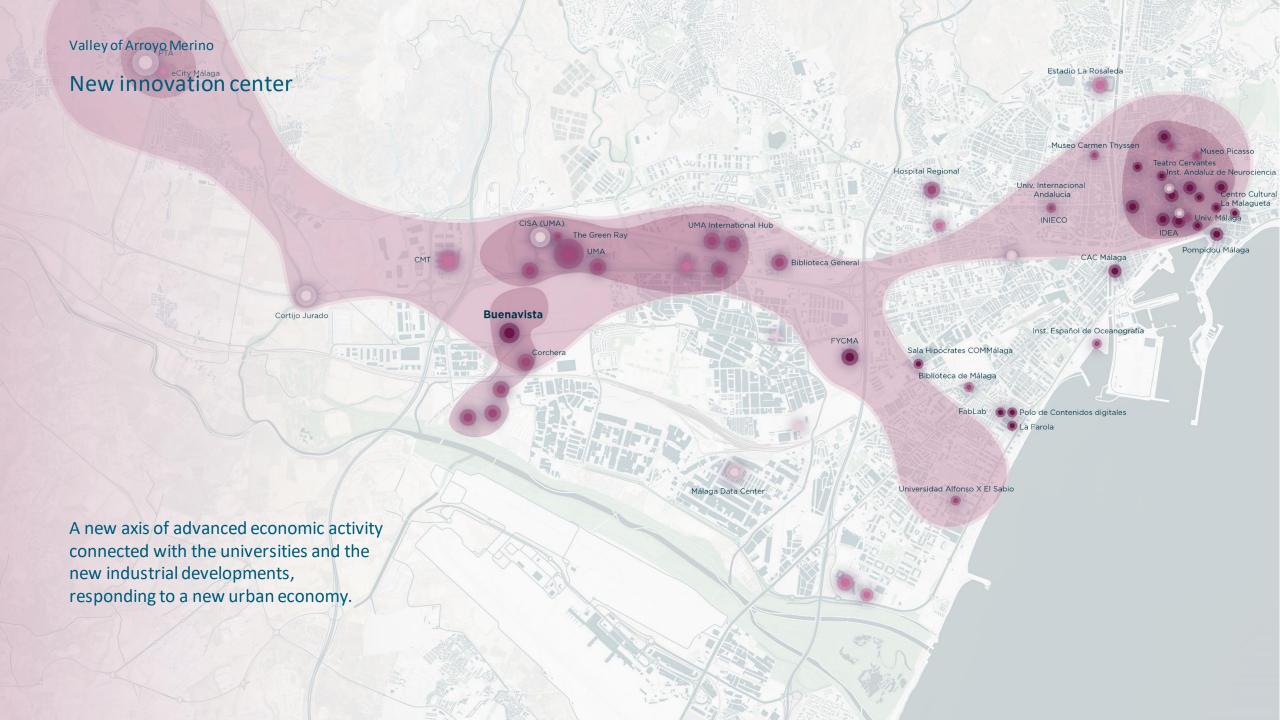

# **Economic sustainability**

A development that translates into a positive economic impact for the city, guaranteeing its economic viability and investment.

8.000-12.000

Estimated potential employment generation\*.