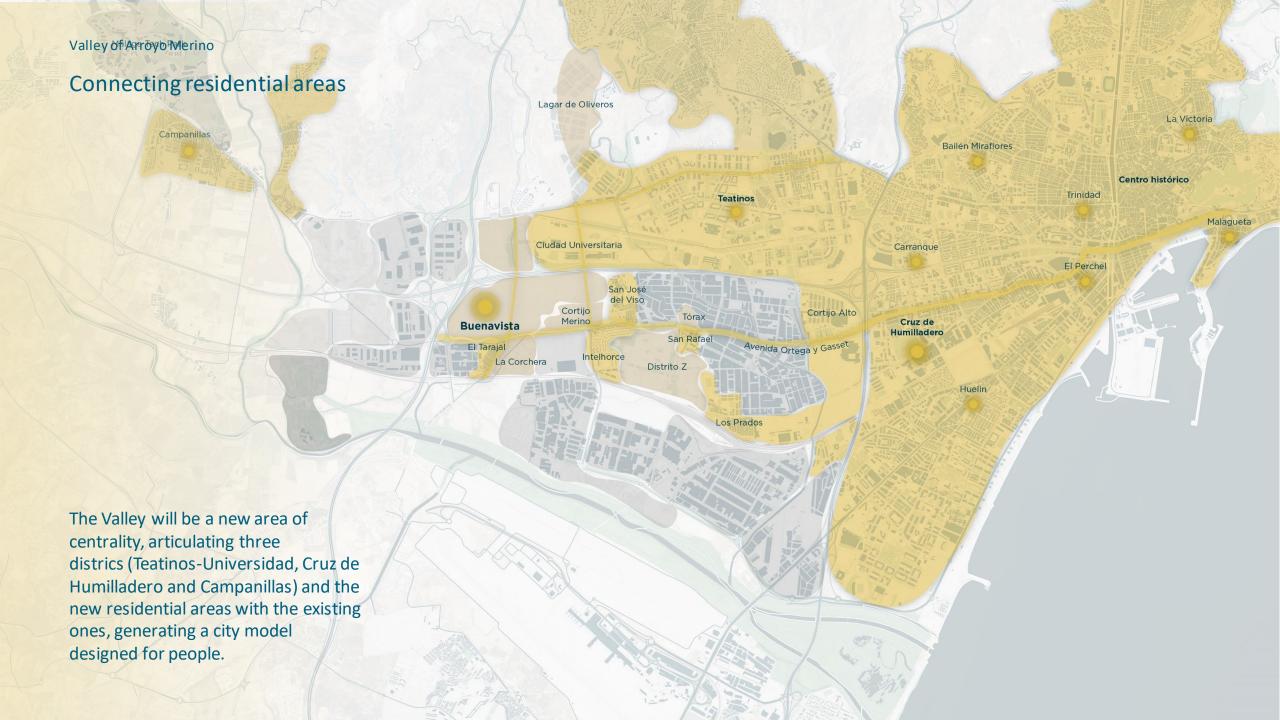

# Social sustainability

A new development that integrates surrounding communities and promotes health and wellbeing by creating an inclusive and accessible environment

6,6 km

New bikeways

10

Residential areas connected