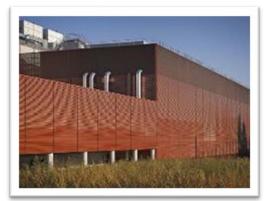

BARCELONA Refurbishment of an industrial building into an office building in the 22@ District. Total area: 3.500 m<sup>2</sup>. Client: PERIAL

FELIPE II BARCELONA Building refurbishment for CPN International. Total area: 5.850 m<sup>2</sup>. Client: Shaftesbury