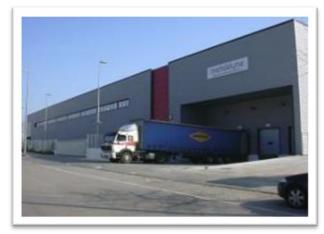

**METALDYNE** GAVÁ - BARCELONA Construction of an industrial unit. Total area: 4.000 m<sup>2</sup>. Client: Metaldyne International.

**ALCALÁ PARK** ALCALÁ DE HENARES Construction of industrial units measuring 288 m<sup>2</sup>. Total area: 13.314 m<sup>2</sup>. Client: Grupo Galco.