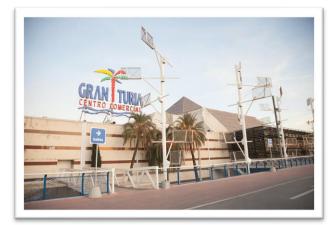

#### 2. PROJECT REFERENCES – COMMERCIAL

GRAN TURIA VALENCIA Extension and renovation of a mall. Total area: 13.000 m<sup>2</sup>. Client: Corio

RIVAS FUTURA MADRID Construction of a mall, retail park and leisure center. Total area: 90.000 m<sup>2</sup>. Client: Rivas Futura