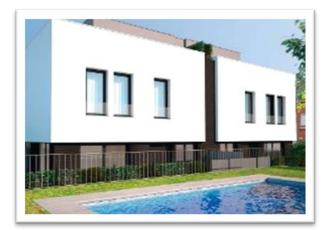

MARAGALL 287 BARCELONA Construction of 6 terraced houses with private pool and garden. Total area: 1.500 m<sup>2</sup>. Client: Club Deal

STUDENT RESIDENCE 22@ BARCELONA Construction of a mixed-use building comprising offices and student residences with 234 rooms. Total area: 8.325 m2, of which 1,580 m2 are designated for offices and 6,745 m2 for the residence.