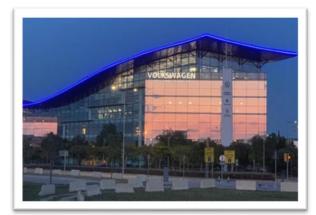

GENERALI BARCELONA Refurbishment of a classic office building in paseo de Gracia 11.Total area: 20.850 m<sup>2</sup>. Client: Generali.

VOLKSWAGEN BARCELONA Refurbishment of an office building to create the new Volkswagen headquarters. Total area: 11.400m<sup>2</sup> · Client: Merlin Properties