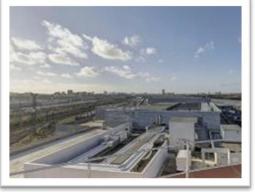

#### **2.** PROJECT REFERENCES – DATA CENTERS

MERCURY COURNEUVE Construction of a data center of 40.000 m<sup>2</sup>

EQUINIX PA 4.3 PANTIN Execution of Phase 3 for Data Centre PA4.

EQUINIX PA 4.4 PANTIN Completion of Phase 4 for Equinix PA4 Data Centre with an additional 3.000 m<sup>2</sup> of computer rooms.

EQUINIX PANTIN Rehabilitation of Phase 5 of Equinix PA4. Construction of an extension with power and cooling equipment to provide 4.800 kW of power.

EQUINIX VERNIER (SUIZA) Construction of an extension for the existing data center

GLOBAL SWITCH CLICHY Development of computer rooms and installation of technical equipment.