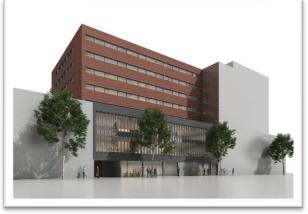

## **2.** PROJECT REFERENCES – OFFICES

TORRE GLÓRIES BARCELONA Integral rehabilitation of former Agbar Tower to transform into a Multi Tenant building. Total area: 36.000 m<sup>2</sup>. Client: Merlin Properties

GENERALI BARCELONA Refurbishment of a classic office building in paseo de Gracia 11.Total area: 20.850 m<sup>2</sup>. Client: Generali.

VOLKSWAGEN BARCELONA Refurbishment of an office building to create the new Volkswagen headquarters. Total area: 11.400m<sup>2</sup> · Client: Merlin Properties