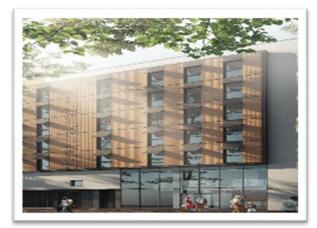

BINAR BARCELONA Construction of an office building in the 22@ district. Total area: 4.500 m<sup>2</sup>. Client: CODIC

## **2.** PROJECT REFERENCES – OFFICES

**STEP'UP** BARCELONA Construction of an office building in the 22@ District. Total area: 4.500 m<sup>2</sup>. Client CODIC.

JOAN MIRÓ 21 BARCELONA Refurbishment of an office building. Total area: 11.500 m<sup>2</sup>. Client: AEW.