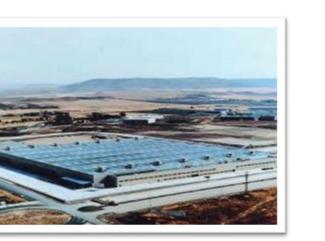

## 2. PROJECT REFERENCES - INDUSTRIAL

TORRES DE LA ALAMEDA MADRID Construction of a logistics warehouse (42.000 m<sup>2</sup>). Urban development work in the industrial estate. Total area: 82.000 m<sup>2</sup>. Client: Renault.